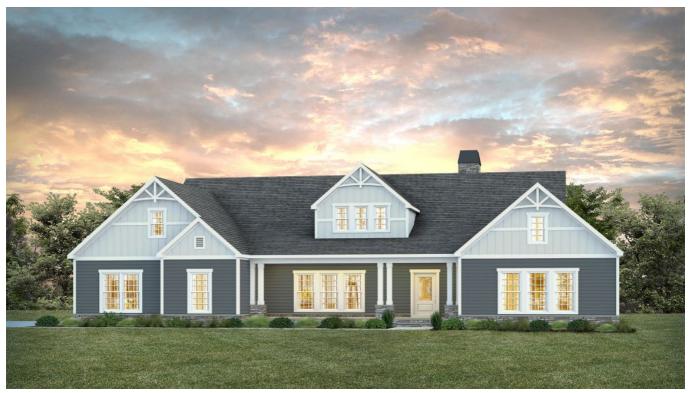

## Castlebury A

**\$441,326.78**Legacy Plan | 4 BR | 3.0 BA | 3042.0 Sq. Feet | 66.46 Depth | 71.71 Width

WHEN ONLY THE BEST WILL DO! The Castlebury, available in brick or siding, has 4 bedrooms, 3 bathrooms, and over 3,000 square feet of heated living area. The Castlebury's great room and kitchen share a soaring vaulted ceiling. The breakfast room is the ideal place for dining, only steps away from the kitchen and great room. The kitchen features a sink island with seating and an appliance package that includes a cooktop, range hood, wall oven, wall microwave, and dishwasher. The kitchen has its own walkin pantry, but there is also a butler's pantry off the great room. The master suite has a vaulted ceiling and master bath with oversized tile walk-in shower, freestanding tub, dual vanities, toilet closet, and walk-in closet. All of the bedrooms have walk-in closets, bedrooms 2 and 3 share a hall bath, and bedroom 4 has a private bath. The interior of the is completed by an entry foyer and oversized laundry room. Outside, the large front and back porch continue the theme of entertaining.