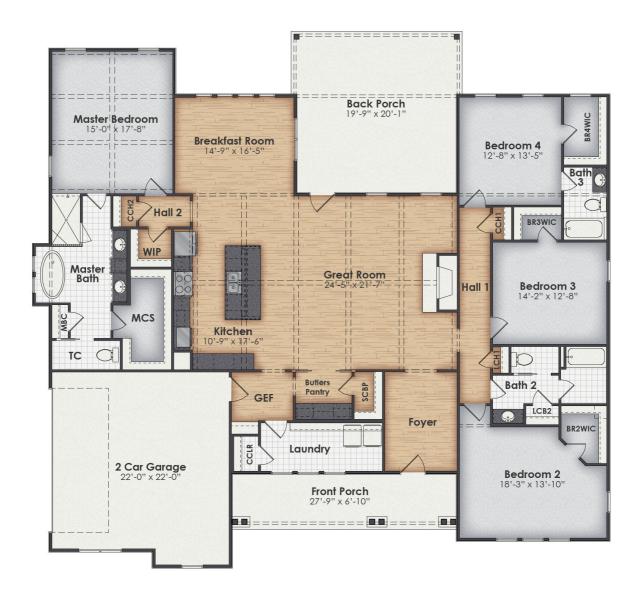

## Castlebury A

**\$441,326.78**Legacy Plan | 4 BR | 3.0 BA | 3042.0 Sq. Feet | 66.46 Depth | 71.71 Width

WHEN ONLY THE BEST WILL DO! The Castlebury, available in brick or siding, has 4 bedrooms, 3 bathrooms, and over 3,000 square feet of heated living area. The Castlebury's great room and kitchen share a soaring vaulted ceiling. The breakfast room is the ideal place for dining, only steps away from the kitchen and great room. The kitchen features a sink island with seating and an appliance package that includes a cooktop, range hood, wall oven, wall microwave, and dishwasher. The kitchen has its own walkin pantry, but there is also a butler's pantry off the great room. The master suite has a vaulted ceiling and master bath with oversized tile walk-in shower, freestanding tub, dual vanities, toilet closet, and walk-in closet. All of the bedrooms have walk-in closets, bedrooms 2 and 3 share a hall bath, and bedroom 4 has a private bath. The interior of the is completed by an entry foyer and oversized laundry room. Outside, the large front and back porch continue the theme of entertaining.