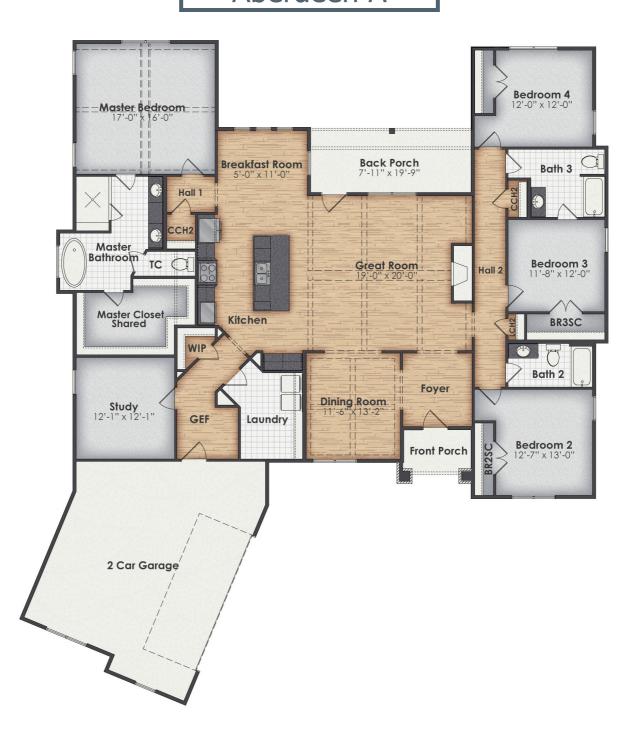

## Aberdeen A

**\$406,588.55**Legacy Plan | 4 BR | 3.0 BA | 2902.2 Sq. Feet | 81.50 Depth | 71.92 Width

SHOWSTOPPING CRAFTSMAN HOME! The Aberdeen is a remarkable one-story home design with 4 bedrooms, 3 bathrooms, available in brick or siding, and a spacious open-concept living area with a vaulted great room open to the kitchen, breakfast room, and dining room. Ideal kitchen layout for the chef in your life with the generously sized sink island and adjacent walk-in pantry. Breakfast room overlooks the backyard and the great room features french door access to the back porch. The Aberdeen was designed with privacy in mind, with the split bedroom floor plan affording a secluded master suite. Three additional bedrooms and two full bathrooms are located off a separate hallway on the opposite side of the home. The stately master suite features a private bathroom with tile walk-in shower, freestanding tub, and ample walk-in closet space. There are also a separate study and oversized laundry room adjacent to the master suite. Call today for more information.