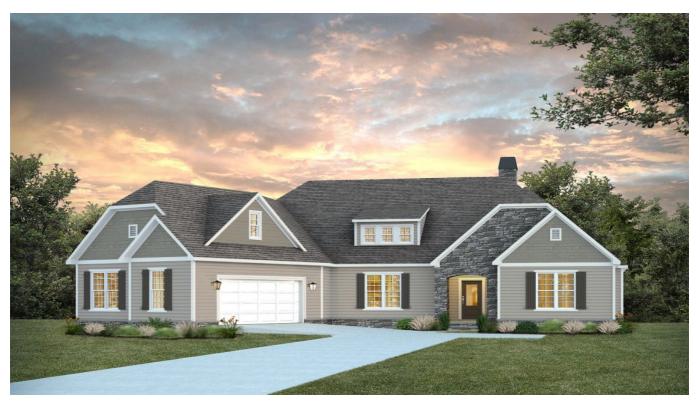

## Aberdeen A

**\$406,588.55**Legacy Plan | 4 BR | 3.0 BA | 2902.2 Sq. Feet | 81.50 Depth | 71.92 Width

SHOWSTOPPING CRAFTSMAN HOME! The Aberdeen is a remarkable one-story home design with 4 bedrooms, 3 bathrooms, available in brick or siding, and a spacious open-concept living area with a vaulted great room open to the kitchen, breakfast room, and dining room. Ideal kitchen layout for the chef in your life with the generously sized sink island and adjacent walk-in pantry. Breakfast room overlooks the backyard and the great room features french door access to the back porch. The Aberdeen was designed with privacy in mind, with the split bedroom floor plan affording a secluded master suite. Three additional bedrooms and two full bathrooms are located off a separate hallway on the opposite side of the home. The stately master suite features a private bathroom with tile walk-in shower, freestanding tub, and ample walk-in closet space. There are also a separate study and oversized laundry room adjacent to the master suite. Call today for more information.