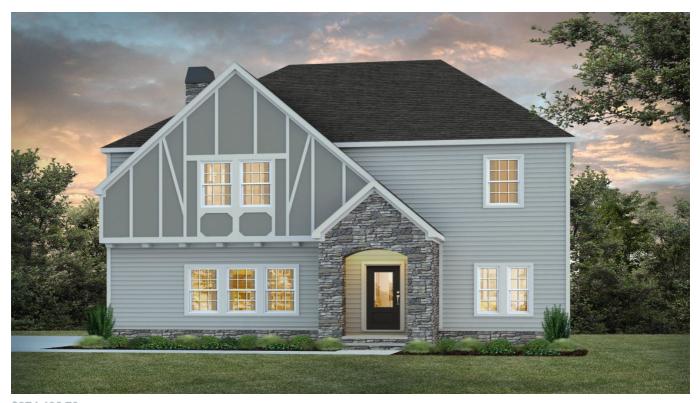

## Newport A

**\$374,406.70**Legacy Plan | 4 BR | 2.5 BA | 2842.4 Sq. Feet | 58.33 Depth | 43.54 Width

TRADITIONAL TWO STORY WITH EUROPEAN FLAIR – AVAILABLE IN BRICK OR SIDING! The Newport has 4 bedrooms, 2.5 bathrooms, over 2,800 square feet of comfortable living space, and numerous luxury appointments. A spacious front foyer with sight of the handsome staircase greets guests upon entry. The perfectly appointed kitchen features a sink island with seating and a walk-in pantry within reach. Two eating places provide the utmost convenience: a breakfast room for casual meals and a dining room for more intimate occasions. Between the kitchen and dining room is a butler's pantry, and the breakfast room has access to the back porch. All bedrooms are located on the second floor of the Newport's classic two-story design. The master suite boasts a trey ceiling, and the master bath has a freestanding tub, tile walk-in shower, dual vanities, and a walk-in closet. Each of the additional bedrooms also feature walk-in closets. The Newport can be customized in a variety of ways!

Renderings often show raised foundations, masonry chimneys, upgraded garage doors, and upgraded front doors, which may be considered upgrades depending on the plan selected. Renderings may also depict a different window grid pattern or style than what is shown in the actual building plans.