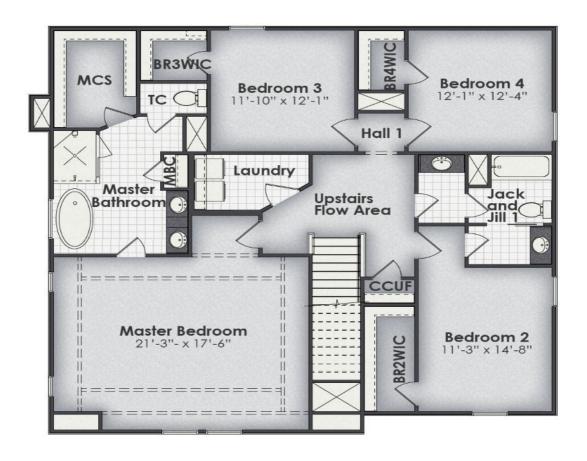

## Newport A

**\$374,406.70**Legacy Plan | 4 BR | 2.5 BA | 2842.4 Sq. Feet | 58.33 Depth | 43.54 Width

TRADITIONAL TWO STORY WITH EUROPEAN FLAIR – AVAILABLE IN BRICK OR SIDING! The Newport has 4 bedrooms, 2.5 bathrooms, over 2,800 square feet of comfortable living space, and numerous luxury appointments. A spacious front foyer with sight of the handsome staircase greets guests upon entry. The perfectly appointed kitchen features a sink island with seating and a walk-in pantry within reach. Two eating places provide the utmost convenience: a breakfast room for casual meals and a dining room for more intimate occasions. Between the kitchen and dining room is a butler's pantry, and the breakfast room has access to the back porch. All bedrooms are located on the second floor of the Newport's classic two-story design. The master suite boasts a trey ceiling, and the master bath has a freestanding tub, tile walk-in shower, dual vanities, and a walk-in closet. Each of the additional bedrooms also feature walk-in closets. The Newport can be customized in a variety of ways!

### **Plan Attributes**

| Primary Features                       | Secondary Features (Cont) |
|----------------------------------------|---------------------------|
| Formal Dining and Breakfast Room       | Walk in Pantry            |
| 2 Story - 2nd Level above Main Level   |                           |
| No Bedrooms on Main                    |                           |
| Master Bath Tub                        |                           |
| Secondary Features                     |                           |
| Single Wall Oven with Cooktop and Hood |                           |
| Free Standing Garden Tub               |                           |