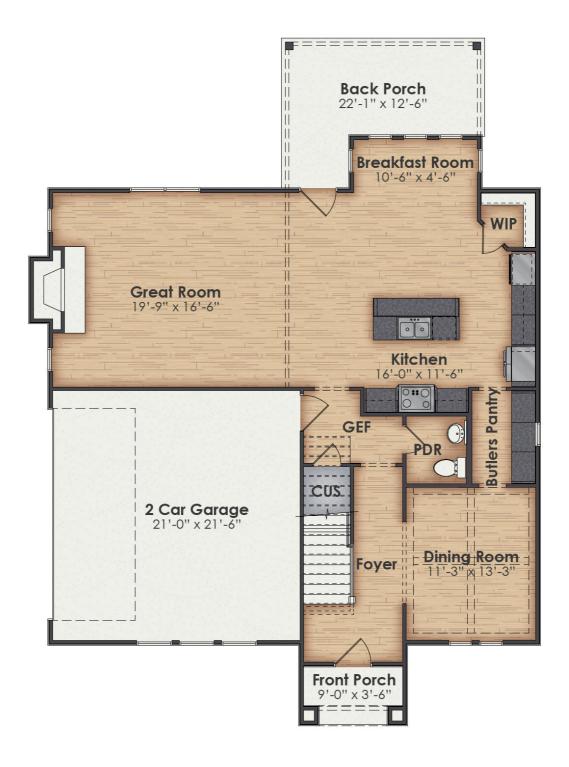

## Newport A

**\$374,406.70**Legacy Plan | 4 BR | 2.5 BA | 2842.4 Sq. Feet | 58.33 Depth | 43.54 Width

TRADITIONAL TWO STORY WITH EUROPEAN FLAIR – AVAILABLE IN BRICK OR SIDING! The Newport has 4 bedrooms, 2.5 bathrooms, over 2,800 square feet of comfortable living space, and numerous luxury appointments. A spacious front foyer with sight of the handsome staircase greets guests upon entry. The perfectly appointed kitchen features a sink island with seating and a walk-in pantry within reach. Two eating places provide the utmost convenience: a breakfast room for casual meals and a dining room for more intimate occasions. Between the kitchen and dining room is a butler's pantry, and the breakfast room has access to the back porch. All bedrooms are located on the second floor of the Newport's classic two-story design. The master suite boasts a trey ceiling, and the master bath has a freestanding tub, tile walk-in shower, dual vanities, and a walk-in closet. Each of the additional bedrooms also feature walk-in closets. The Newport can be customized in a variety of ways!

### **Plan Attributes**

| Primary Features                       | Secondary Features (Cont) |
|----------------------------------------|---------------------------|
| Formal Dining and Breakfast Room       | Walk in Pantry            |
| 2 Story - 2nd Level above Main Level   |                           |
| No Bedrooms on Main                    |                           |
| Master Bath Tub                        |                           |
| Secondary Features                     |                           |
| Single Wall Oven with Cooktop and Hood |                           |
| Free Standing Garden Tub               |                           |