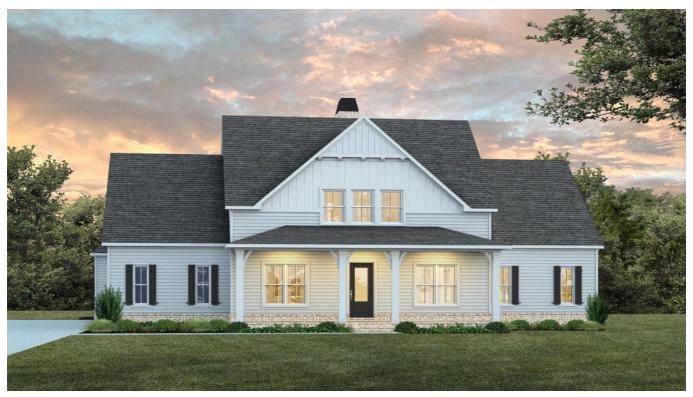

## Stockton A

**\$466,635.04** Legacy Plan | 4 BR | 4.0 BA | 3513.0 Sq. Feet | 72.38 Depth | 69.88 Width

FAMILY-SIZED FARMHOUSE! The Stockton, which is available in your choice of brick or siding and has 4 bedrooms, 4 bathrooms, and over 3,500 square feet of comfortable living space, is sure to tick every box on your list with its perfect blend of space and comfort. The Stockton greets you with a stunning front foyer and formal dining room, and then an open living area beyond that, with the great room, breakfast room, and kitchen essentially encompassing one space. An oversized seating island, a wall oven and microwave, a separate cooktop, and a huge walk-in pantry complete this chef's dream kitchen. The master suite has a walk-in closet and an oversized master bath with dual split vanities, a freestanding tub, and walk-in tile shower. There is a second bedroom on the main level with a full bath. All upstairs bedrooms have spacious closets. In addition, there is an upstairs office and bonus room, both perfect for studying and hobbies. Please contact us today for more information.