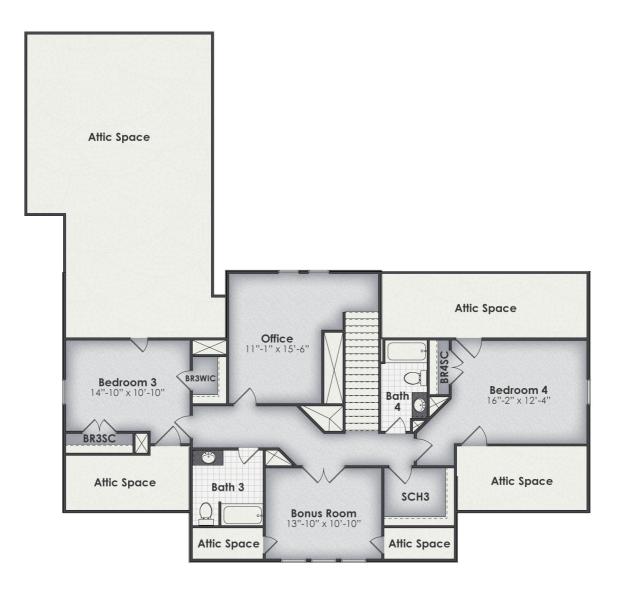

## Stockton A

**\$466,635.04** Legacy Plan | 4 BR | 4.0 BA | 3513.0 Sq. Feet | 72.38 Depth | 69.88 Width

FAMILY-SIZED FARMHOUSE! The Stockton, which is available in your choice of brick or siding and has 4 bedrooms, 4 bathrooms, and over 3,500 square feet of comfortable living space, is sure to tick every box on your list with its perfect blend of space and comfort. The Stockton greets you with a stunning front foyer and formal dining room, and then an open living area beyond that, with the great room, breakfast room, and kitchen essentially encompassing one space. An oversized seating island, a wall oven and microwave, a separate cooktop, and a huge walk-in pantry complete this chef's dream kitchen. The master suite has a walk-in closet and an oversized master bath with dual split vanities, a freestanding tub, and walk-in tile shower. There is a second bedroom on the main level with a full bath. All upstairs bedrooms have spacious closets. In addition, there is an upstairs office and bonus room, both perfect for studying and hobbies. Please contact us today for more information.