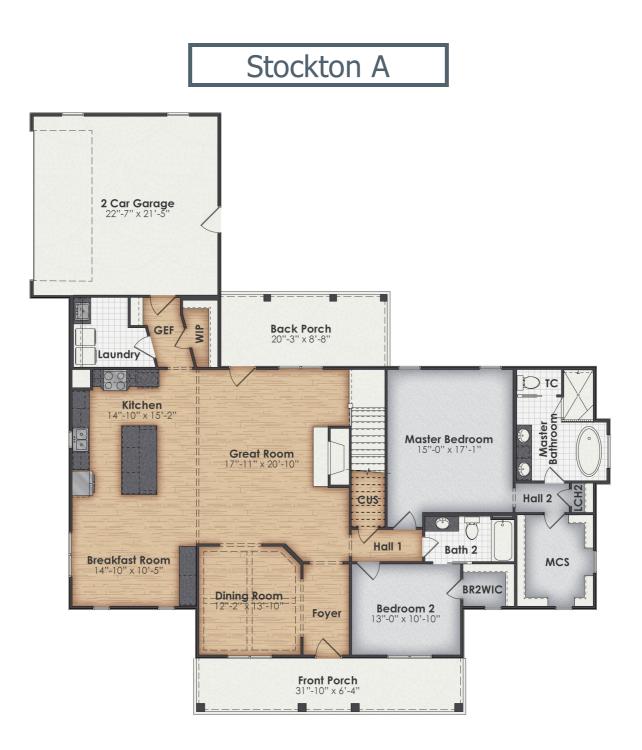

## Stockton A

**\$466,635.04** Legacy Plan | 4 BR | 4.0 BA | 3513.0 Sq. Feet | 72.38 Depth | 69.88 Width

FAMILY-SIZED FARMHOUSE! The Stockton, which is available in your choice of brick or siding and has 4 bedrooms, 4 bathrooms, and over 3,500 square feet of comfortable living space, is sure to tick every box on your list with its perfect blend of space and comfort. The Stockton greets you with a stunning front foyer and formal dining room, and then an open living area beyond that, with the great room, breakfast room, and kitchen essentially encompassing one space. An oversized seating island, a wall oven and microwave, a separate cooktop, and a huge walk-in pantry complete this chef's dream kitchen. The master suite has a walk-in closet and an oversized master bath with dual split vanities, a freestanding tub, and walk-in tile shower. There is a second bedroom on the main level with a full bath. All upstairs bedrooms have spacious closets. In addition, there is an upstairs office and bonus room, both perfect for studying and hobbies. Please contact us today for more information.