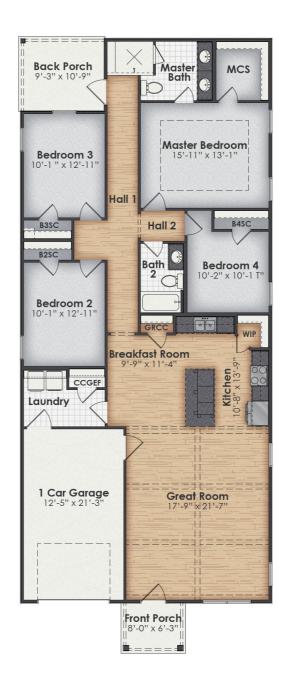

## Cardinal A

**\$251,074.05**Kraft Plan | 4 BR | 2.0 BA | 1823.9 Sq. Feet | 76.25 Depth | 31.25 Width

Nestled in comfort and style, Meet the Cardinal. This single-story haven spans approximately 1800 sq ft, offering 4 bedrooms and 2 bathrooms, with a single car garage. Step into the welcoming embrace of the vaulted great room, seamlessly connecting to the kitchen and inviting breakfast room, perfect for relaxed mornings and lively gatherings alike. Adjacent to the breakfast area, discover the convenience of the laundry room and single car garage, simplifying daily routines. Retreat to the peaceful rear of the home, where all bedrooms await, each boasting ample closet space for organization and ease. The master suite exudes sophistication with coffered ceilings, a luxurious double vanity, and a rejuvenating walk-in tile shower, accompanied by a generously-sized walk-in closet. Step outside onto the charming covered back porch, where tranquility meets outdoor living, completing the allure of the Cardinal Plan. Interested in building the Cardinal? Contact us today for more information!

## **Plan Attributes**