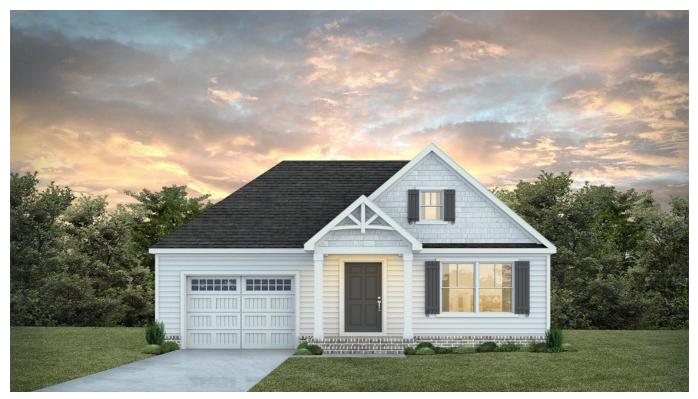

## Cardinal A

**\$251,074.05**Kraft Plan | 4 BR | 2.0 BA | 1823.9 Sq. Feet | 76.25 Depth | 31.25 Width

Nestled in comfort and style, Meet the Cardinal. This single-story haven spans approximately 1800 sq ft, offering 4 bedrooms and 2 bathrooms, with a single car garage. Step into the welcoming embrace of the vaulted great room, seamlessly connecting to the kitchen and inviting breakfast room, perfect for relaxed mornings and lively gatherings alike. Adjacent to the breakfast area, discover the convenience of the laundry room and single car garage, simplifying daily routines. Retreat to the peaceful rear of the home, where all bedrooms await, each boasting ample closet space for organization and ease. The master suite exudes sophistication with coffered ceilings, a luxurious double vanity, and a rejuvenating walk-in tile shower, accompanied by a generously-sized walk-in closet. Step outside onto the charming covered back porch, where tranquility meets outdoor living, completing the allure of the Cardinal Plan. Interested in building the Cardinal? Contact us today for more information!