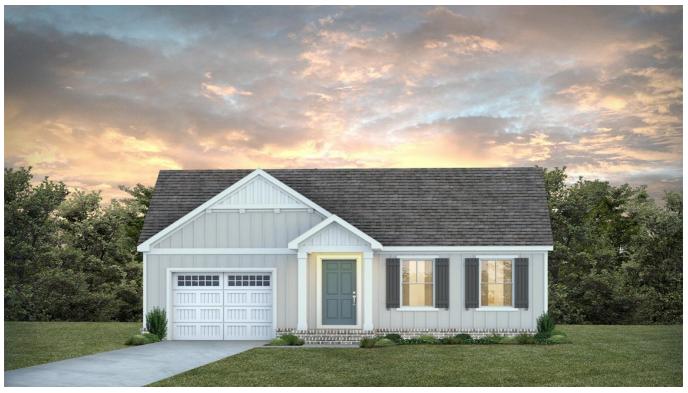

## Lark A

**\$253,883.59** Kraft Plan | 3 BR | 2.0 BA | 1817.6 Sq. Feet | 74.25 Depth | 34.25 Width

Meet the Lark: A charming retreat spanning approximately 1800 sq ft, featuring 3 bedrooms and 2 bathrooms, with a single car garage. Step into the welcoming vaulted great room, seamlessly merging with the breakfast room and kitchen, creating an inviting space for relaxation and entertainment. Adjacent to the breakfast area, discover the practicality of the laundry room and single car garage. The master bedroom offers a private sanctuary on one side of the home, boasting a dual vanity, walk-in tile shower, and an ample walk-in closet. Bedrooms 2 and 3 are thoughtfully positioned on the opposite side of the hallway, sharing the well-appointed bathroom. Discover comfort and convenience in the delightful Lark Plan. Contact us today to build your new home!

\* Price Disclaimer - Please Note – This price is based on structure only built to our standards assuming a slab on grade foundation. No account is taken into for lot specific items such as grading, driveway, landscape, etc. Renderings often show raised foundations, masonry chimneys and upgraded front doors which are potentially upgrades depending on the plan selected. Renderings often show a different grid pattern or window style than what the Building Plans show. Consult with your local design consultant for further details.