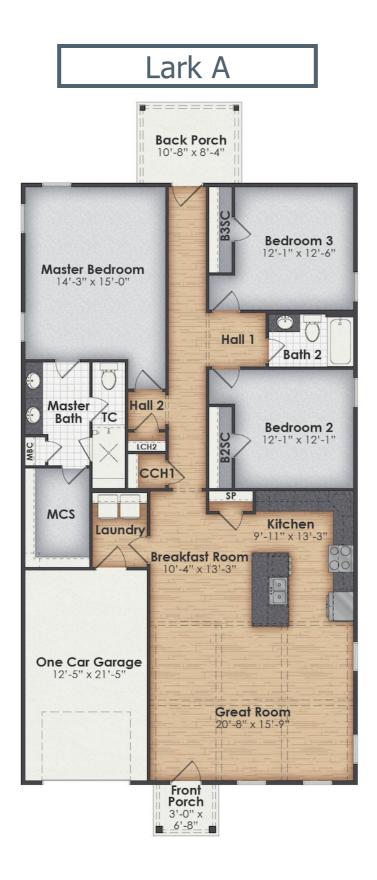

## Lark A

**\$253,883.59** Kraft Plan | 3 BR | 2.0 BA | 1817.6 Sq. Feet | 74.25 Depth | 34.25 Width

Meet the Lark: A charming retreat spanning approximately 1800 sq ft, featuring 3 bedrooms and 2 bathrooms, with a single car garage. Step into the welcoming vaulted great room, seamlessly merging with the breakfast room and kitchen, creating an inviting space for relaxation and entertainment. Adjacent to the breakfast area, discover the practicality of the laundry room and single car garage. The master bedroom offers a private sanctuary on one side of the home, boasting a dual vanity, walk-in tile shower, and an ample walk-in closet. Bedrooms 2 and 3 are thoughtfully positioned on the opposite side of the hallway, sharing the well-appointed bathroom. Discover comfort and convenience in the delightful Lark Plan. Contact us today to build your new home!