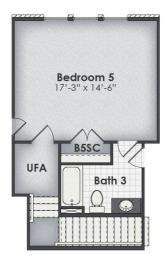

## Shaw A

**\$531,561.34** Legacy Plan | 5 BR | 3.5 BA | 3254.2 Sq. Feet | 84.00 Depth | 42.00 Width

A CUSTOM DESIGN BY MITCH GINN! The Shaw exudes European elegance with its 4-sided brick facade. Spanning nearly 3,300 square feet, the Shaw offers 5 bedrooms and 3.5 bathrooms. Despite a 42' wide exterior, the interior of the Shaw feels vast, challenging homes twice its size. The kitchen is a highlight, boasting a large sink island, ample storage, and natural light from a triple counter window, all of which seamlessly flows into the breakfast room. The master suite on the main level is a true retreat, featuring a spacious walk-in closet with its own washer and dryer, and a spa-like bath with a standalone tub, walk-in tile shower, and dual split vanities. There are four other spacious bedrooms, with the fifth offering private access with its own staircase — perfect for an in-law suite. The Shaw also offers ample storage and a secondary laundry room upstairs. Outside, a massive covered porch overlooks the front, back, and side, which has a fireplace. Call today for more information!