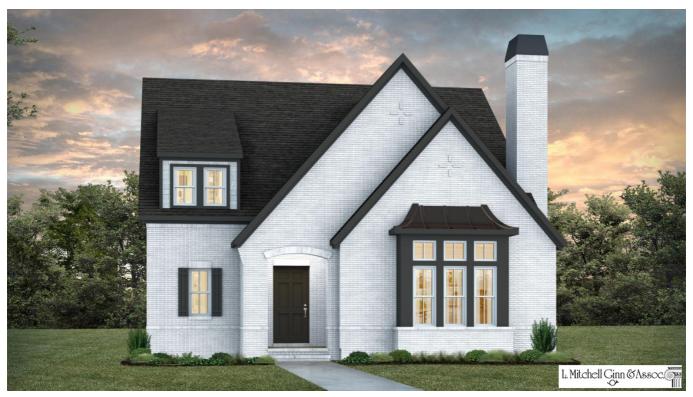

## Shaw A

**\$531,561.34** Legacy Plan | 5 BR | 3.5 BA | 3254.2 Sq. Feet | 84.00 Depth | 42.00 Width

A CUSTOM DESIGN BY MITCH GINN! The Shaw exudes European elegance with its 4-sided brick facade. Spanning nearly 3,300 square feet, the Shaw offers 5 bedrooms and 3.5 bathrooms. Despite a 42' wide exterior, the interior of the Shaw feels vast, challenging homes twice its size. The kitchen is a highlight, boasting a large sink island, ample storage, and natural light from a triple counter window, all of which seamlessly flows into the breakfast room. The master suite on the main level is a true retreat, featuring a spacious walk-in closet with its own washer and dryer, and a spa-like bath with a standalone tub, walk-in tile shower, and dual split vanities. There are four other spacious bedrooms, with the fifth offering private access with its own staircase — perfect for an in-law suite. The Shaw also offers ample storage and a secondary laundry room upstairs. Outside, a massive covered porch overlooks the front, back, and side, which has a fireplace. Call today for more information!