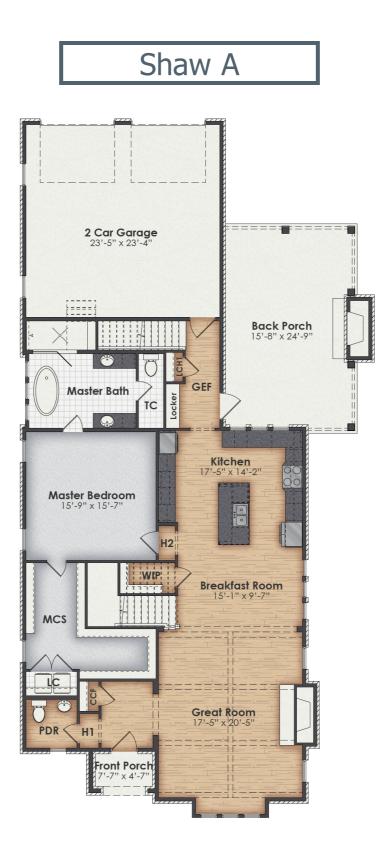

## Shaw A

**\$531,561.34** Legacy Plan | 5 BR | 3.5 BA | 3254.2 Sq. Feet | 84.00 Depth | 42.00 Width

A CUSTOM DESIGN BY MITCH GINN! The Shaw exudes European elegance with its 4-sided brick facade. Spanning nearly 3,300 square feet, the Shaw offers 5 bedrooms and 3.5 bathrooms. Despite a 42' wide exterior, the interior of the Shaw feels vast, challenging homes twice its size. The kitchen is a highlight, boasting a large sink island, ample storage, and natural light from a triple counter window, all of which seamlessly flows into the breakfast room. The master suite on the main level is a true retreat, featuring a spacious walk-in closet with its own washer and dryer, and a spa-like bath with a standalone tub, walk-in tile shower, and dual split vanities. There are four other spacious bedrooms, with the fifth offering private access with its own staircase — perfect for an in-law suite. The Shaw also offers ample storage and a secondary laundry room upstairs. Outside, a massive covered porch overlooks the front, back, and side, which has a fireplace. Call today for more information!