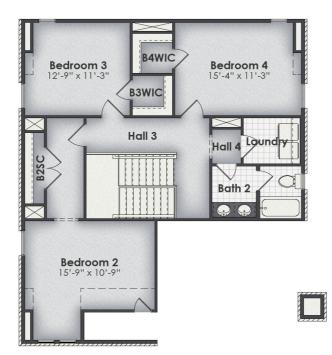

## Shaw A

**\$531,561.34** Legacy Plan | 5 BR | 3.5 BA | 3254.2 Sq. Feet | 84.00 Depth | 42.00 Width

A CUSTOM DESIGN BY MITCH GINN! The Shaw exudes European elegance with its 4-sided brick facade. Spanning nearly 3,300 square feet, the Shaw offers 5 bedrooms and 3.5 bathrooms. Despite a 42' wide exterior, the interior of the Shaw feels vast, challenging homes twice its size. The kitchen is a highlight, boasting a large sink island, ample storage, and natural light from a triple counter window, all of which seamlessly flows into the breakfast room. The master suite on the main level is a true retreat, featuring a spacious walk-in closet with its own washer and dryer, and a spa-like bath with a standalone tub, walk-in tile shower, and dual split vanities. There are four other spacious bedrooms, with the fifth offering private access with its own staircase — perfect for an in-law suite. The Shaw also offers ample storage and a secondary laundry room upstairs. Outside, a massive covered porch overlooks the front, back, and side, which has a fireplace. Call today for more information!