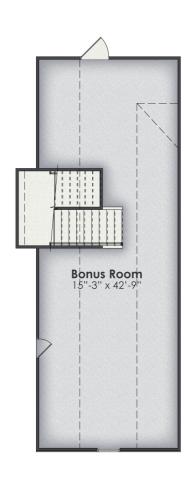

## **Plan Attributes**

| Primary Features                     | Secondary Features (Cont) |
|--------------------------------------|---------------------------|
| Single Eating Area                   | Microwave above Range     |
| 2 Story - 2nd Level above Main Level | Free Standing Garden Tub  |
| Bonus Room above Garage Only         | Walk in Pantry            |
| Study                                |                           |
| All Bedrooms on Main                 |                           |
| Master Bath Tub                      |                           |
| Secondary Features                   |                           |