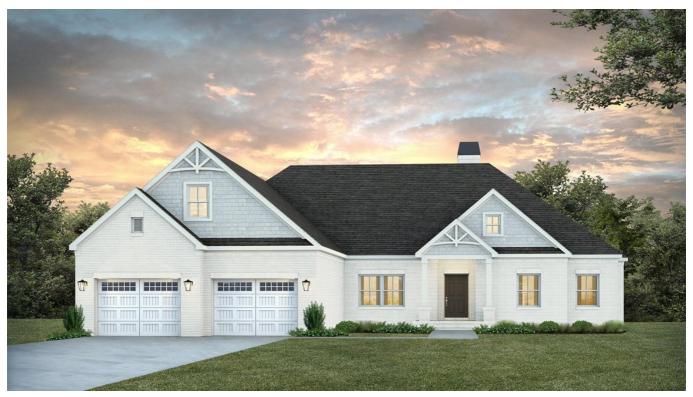

## Kingston A

**\$411,951.78**Legacy Plan | 3 BR | 2.5 BA | 2919.4 Sq. Feet | 79.25 Depth | 63.67 Width

WHEN ONLY THE BEST WILL DO! The Kingston, available in your choice of brick or siding, is a 3 bedroom, 2.5 bathroom, single-story home design with over 2,900 square feet of heated living area. The Kingston's great room is open to the kitchen, breakfast room, and oversized back porch, making the Kingston a true entertainer's delight. The oversized breakfast room is the ideal place for dining, as it is only steps away from the kitchen and great room. The master suite has its own private rear porch access and huge master bath with oversized tile walk-in shower, freestanding tub, dual vanities, dedicated toilet closet, and spacious walk-in closets. The other bedrooms are on the other side of the house, and they are both generously sized. The interior of the Kingston is completed by an entry foyer that provides access to the 2-car garage as well as the laundry room. For more information, please contact us today.