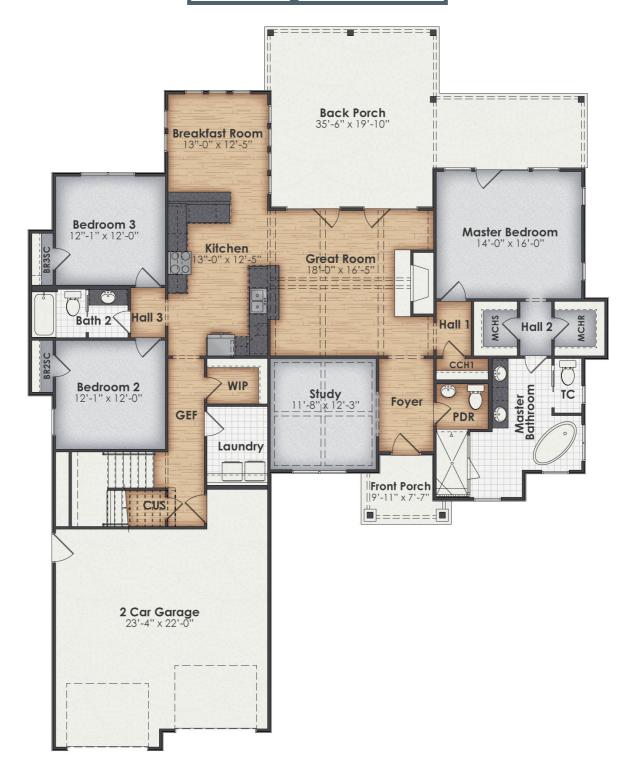

## Kingston A

**\$411,951.78**Legacy Plan | 3 BR | 2.5 BA | 2919.4 Sq. Feet | 79.25 Depth | 63.67 Width

WHEN ONLY THE BEST WILL DO! The Kingston, available in your choice of brick or siding, is a 3 bedroom, 2.5 bathroom, single-story home design with over 2,900 square feet of heated living area. The Kingston's great room is open to the kitchen, breakfast room, and oversized back porch, making the Kingston a true entertainer's delight. The oversized breakfast room is the ideal place for dining, as it is only steps away from the kitchen and great room. The master suite has its own private rear porch access and huge master bath with oversized tile walk-in shower, freestanding tub, dual vanities, dedicated toilet closet, and spacious walk-in closets. The other bedrooms are on the other side of the house, and they are both generously sized. The interior of the Kingston is completed by an entry foyer that provides access to the 2-car garage as well as the laundry room. For more information, please contact us today.

## **Plan Attributes**

| Primary Features                     | Secondary Features (Cont) |
|--------------------------------------|---------------------------|
| Single Eating Area                   | Microwave above Range     |
| 2 Story - 2nd Level above Main Level | Free Standing Garden Tub  |
| Bonus Room above Garage Only         | Walk in Pantry            |
| Study                                |                           |
| All Bedrooms on Main                 |                           |
| Master Bath Tub                      |                           |
| Secondary Features                   |                           |