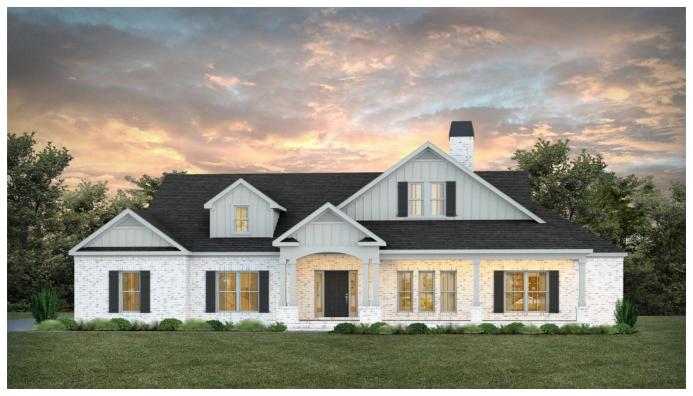

### Hillcrest B

**\$422,006.93** Legacy Plan | 3 BR | 2.5 BA | 2945.0 Sq. Feet | 66.96 Depth | 64.92 Width

WHEN ALL T'S ARE CROSSED AND ALL I'S ARE DOTTED! The Hillcrest, available in two elevations and in either siding or brick, boasts 3 bedrooms and 2.5 bathrooms. With its numerous features, its 2,945 heated square feet feels even more spacious than it already is. The Hillcrest welcomes you with an open living area that includes a vaulted great room sporting a striking fireplace, a breakfast room, and a kitchen that is essentially one open space. The kitchen in the Hillcrest has a sink window overlooking the backyard, a storage and seating island, and an adjacent walk-in pantry. The master suite, has an oasis master bath with freestanding tub, tile walk-in shower, dual vanities, and separate toilet closet. The other bedrooms are all generously sized, with each having a large walk-in closet and a shared Jack-and-Jill bath. Upstairs, there's a massive loft/bonus room big enough for any hobby you can think of. Call today for more information.

Renderings often show raised foundations, masonry chimneys, upgraded garage doors, and upgraded front doors, which may be considered upgrades depending on the plan selected. Renderings may also depict a different window grid pattern or style than what is shown in the actual building plans.