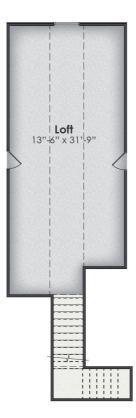

### Hillcrest B

**\$422,006.93** Legacy Plan | 3 BR | 2.5 BA | 2945.0 Sq. Feet | 66.96 Depth | 64.92 Width

WHEN ALL T'S ARE CROSSED AND ALL I'S ARE DOTTED! The Hillcrest, available in two elevations and in either siding or brick, boasts 3 bedrooms and 2.5 bathrooms. With its numerous features, its 2,945 heated square feet feels even more spacious than it already is. The Hillcrest welcomes you with an open living area that includes a vaulted great room sporting a striking fireplace, a breakfast room, and a kitchen that is essentially one open space. The kitchen in the Hillcrest has a sink window overlooking the backyard, a storage and seating island, and an adjacent walk-in pantry. The master suite, has an oasis master bath with freestanding tub, tile walk-in shower, dual vanities, and separate toilet closet. The other bedrooms are all generously sized, with each having a large walk-in closet and a shared Jack-and-Jill bath. Upstairs, there's a massive loft/bonus room big enough for any hobby you can think of. Call today for more information.