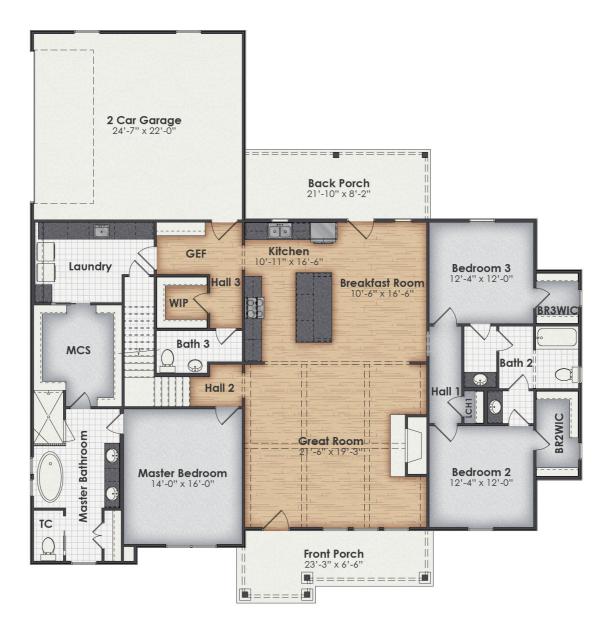

### Hillcrest B

**\$422,006.93** Legacy Plan | 3 BR | 2.5 BA | 2945.0 Sq. Feet | 66.96 Depth | 64.92 Width

WHEN ALL T'S ARE CROSSED AND ALL I'S ARE DOTTED! The Hillcrest, available in two elevations and in either siding or brick, boasts 3 bedrooms and 2.5 bathrooms. With its numerous features, its 2,945 heated square feet feels even more spacious than it already is. The Hillcrest welcomes you with an open living area that includes a vaulted great room sporting a striking fireplace, a breakfast room, and a kitchen that is essentially one open space. The kitchen in the Hillcrest has a sink window overlooking the backyard, a storage and seating island, and an adjacent walk-in pantry. The master suite, has an oasis master bath with freestanding tub, tile walk-in shower, dual vanities, and separate toilet closet. The other bedrooms are all generously sized, with each having a large walk-in closet and a shared Jack-and-Jill bath. Upstairs, there's a massive loft/bonus room big enough for any hobby you can think of. Call today for more information.