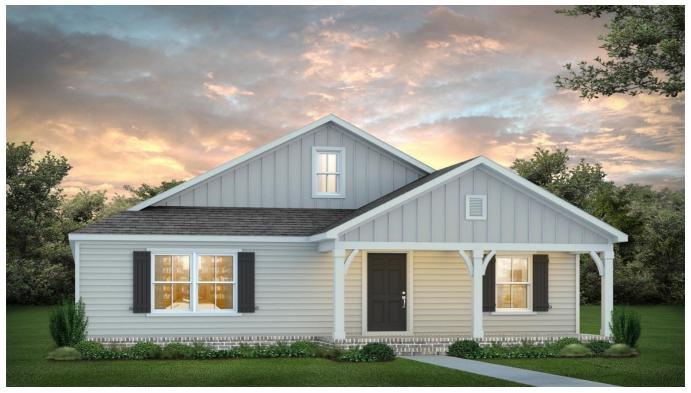

## Wisteria A

**\$264,634.11** Kraft Plan | 4 BR | 2.0 BA | 2111.6 Sq. Feet | 85.21 Depth | 35.83 Width

THE WISTERIA WILL WOW YOU! Spread over 2,100 square feet, this home offers 4 bedrooms and 2 bathrooms, artfully fitting vast living within a compact design under 36' in width. Upon entering, you're greeted by a cohesive space combining a vaulted great room, breakfast room, and kitchen, perfect for family bonding. The kitchen boasts a sink island with seating and a generous walk-in pantry. A hallway branching from the great room connects to all bedrooms and bathrooms. The master suite, situated for maximum privacy at the hallway's end, dazzles with its vaulted ceiling, a spa-inspired bath featuring a tiled walk-in shower and dual vanities, and not one, but TWO spacious walk-in closets. The Wisteria's thoughtful design also includes a rear entry foyer granting access to the laundry room and back porch, while a welcoming front porch pairs with the rear, both offering serene retreats for relaxed evenings. Customize the Wisteria to create your ideal home sanctuary!