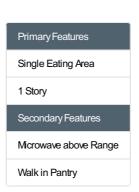

houghtful design also includes a rear entry foyer granting access to the laundry room and back porch, while a welcoming front porch pairs with the rear, both offering serene retreats for relaxed evenings. Customize the Wisteria to create your ideal home sanctuary!

\* Price Disclaimer - Please Note – This price is based on structure only built to our standards assuming a slab on grade foundation. No account is taken into for lot specific items such as grading, driveway, landscape, etc. Renderings often show raised foundations, masonry chimneys and upgraded front doors which are potentially upgrades depending on the plan selected. Renderings often show a different grid pattern or window style than what the Building Plans show. Consult with your local design consultant for further details.



## Plan Attributes