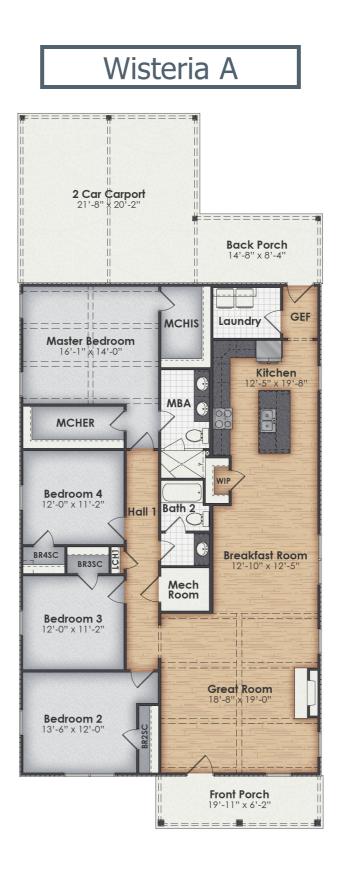

## Wisteria A

**\$264,634.11** Kraft Plan | 4 BR | 2.0 BA | 2111.6 Sq. Feet | 85.21 Depth | 35.83 Width

THE WISTERIA WILL WOW YOU! Spread over 2,100 square feet, this home offers 4 bedrooms and 2 bathrooms, artfully fitting vast living within a compact design under 36' in width. Upon entering, you're greeted by a cohesive space combining a vaulted great room, breakfast room, and kitchen, perfect for family bonding. The kitchen boasts a sink island with seating and a generous walk-in pantry. A hallway branching from the great room connects to all bedrooms and bathrooms. The master suite, situated for maximum privacy at the hallway's end, dazzles with its vaulted ceiling, a spa-inspired bath featuring a tiled walk-in shower and dual vanities, and not one, but TWO spacious walk-in closets. The Wisteria's thoughtful design also includes a rear entry foyer granting access to the laundry room and back porch, while a welcoming front porch pairs with the rear, both offering serene retreats for relaxed evenings. Customize the Wisteria to create your ideal home sanctuary!