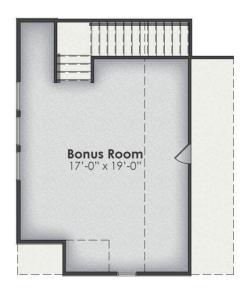

## Nigel A

**\$420,162.93**Legacy Plan | 3 BR | 2.0 BA | 2778.0 Sq. Feet | 69.58 Depth | 54.96 Width

A SIGNATURE DESIGN BY DONALD A. GARDNER ARCHITECTS, INC. The Nigel is a 4-sided brick cottage with 3 bedrooms, 2 bathrooms, and nearly 2,800 square feet of comfortable living space. The breakfast area and vaulted great room are both open to the centrally located kitchen, appointed with a sink island and an appliance package that includes a wall oven, wall microwave, separate cooktop, and range hood as well as a walk-in pantry nearby. With plenty of windows providing ample natural light, a vaulted ceiling, two walk-in closets, and an oasis master bath with freestanding tub, HUGE tile walk-in shower, dual vanities, and a dedicated toilet closet, the master suite is fit for a king. Two bedrooms and a full bathroom occupy the opposite side of the home, both with walk-in closets. A sizable bonus room upstairs can accommodate any hobby you imagine. A hallway off the kitchen leads to the oversized walk-in pantry, laundry room, and access to the two-car garage. Inquire for more information!