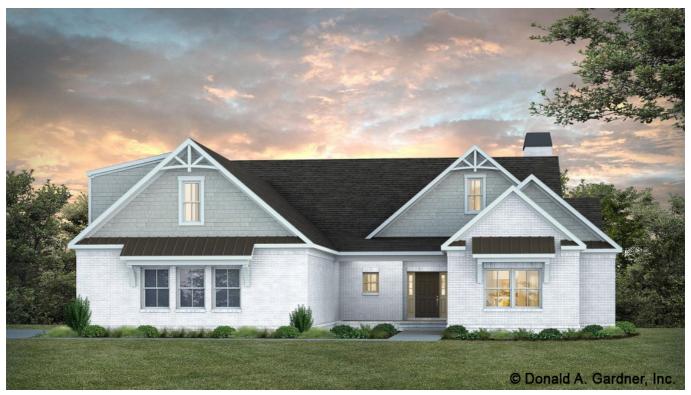

## Nigel A

**\$420,162.93**Legacy Plan | 3 BR | 2.0 BA | 2778.0 Sq. Feet | 69.58 Depth | 54.96 Width

A SIGNATURE DESIGN BY DONALD A. GARDNER ARCHITECTS, INC. The Nigel is a 4-sided brick cottage with 3 bedrooms, 2 bathrooms, and nearly 2,800 square feet of comfortable living space. The breakfast area and vaulted great room are both open to the centrally located kitchen, appointed with a sink island and an appliance package that includes a wall oven, wall microwave, separate cooktop, and range hood as well as a walk-in pantry nearby. With plenty of windows providing ample natural light, a vaulted ceiling, two walk-in closets, and an oasis master bath with freestanding tub, HUGE tile walk-in shower, dual vanities, and a dedicated toilet closet, the master suite is fit for a king. Two bedrooms and a full bathroom occupy the opposite side of the home, both with walk-in closets. A sizable bonus room upstairs can accommodate any hobby you imagine. A hallway off the kitchen leads to the oversized walk-in pantry, laundry room, and access to the two-car garage. Inquire for more information!