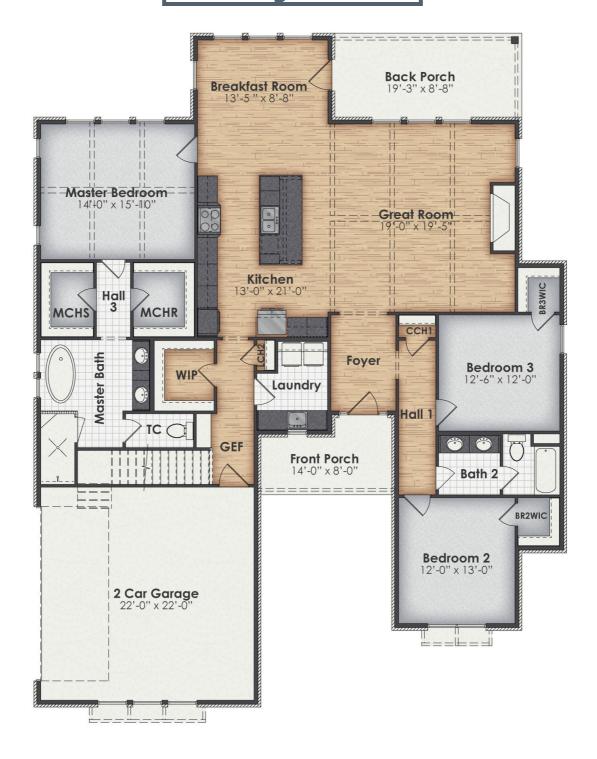

## Nigel A

**\$420,162.93**Legacy Plan | 3 BR | 2.0 BA | 2778.0 Sq. Feet | 69.58 Depth | 54.96 Width

A SIGNATURE DESIGN BY DONALD A. GARDNER ARCHITECTS, INC. The Nigel is a 4-sided brick cottage with 3 bedrooms, 2 bathrooms, and nearly 2,800 square feet of comfortable living space. The breakfast area and vaulted great room are both open to the centrally located kitchen, appointed with a sink island and an appliance package that includes a wall oven, wall microwave, separate cooktop, and range hood as well as a walk-in pantry nearby. With plenty of windows providing ample natural light, a vaulted ceiling, two walk-in closets, and an oasis master bath with freestanding tub, HUGE tile walk-in shower, dual vanities, and a dedicated toilet closet, the master suite is fit for a king. Two bedrooms and a full bathroom occupy the opposite side of the home, both with walk-in closets. A sizable bonus room upstairs can accommodate any hobby you imagine. A hallway off the kitchen leads to the oversized walk-in pantry, laundry room, and access to the two-car garage. Inquire for more information!