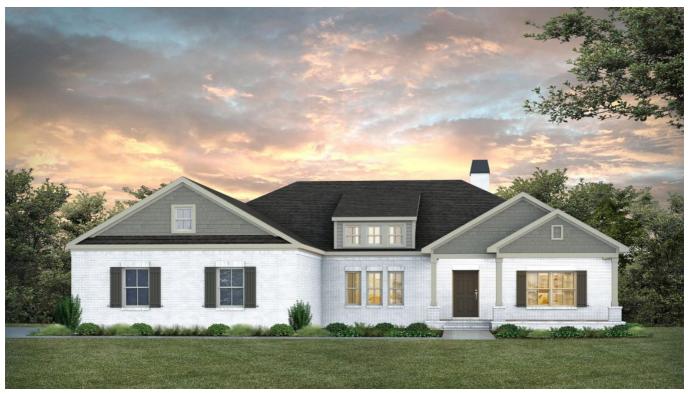

## Nantucket A

**\$328,294.44**Kraft Plan | 3 BR | 2.0 BA | 2250.0 Sq. Feet | 66.71 Depth | 58.50 Width

SHOWSTOPPING RANCH FLOOR PLAN – AVAILABLE IN YOUR CHOICE OF BRICK OR SIDING! The Nantucket is a lovely one-story home design with 3 bedrooms, 2 bathrooms, over 2,200 heated square feet, and an open concept living area that is sure to delight! The central family room features a vaulted ceiling and is open to the oversized kitchen and adjacent dining spaces, making it ideal for entertaining guests and parties of any size. The Nantucket was designed with privacy in mind, with the split bedroom floor plan affording a secluded master suite, which features a spa-like master bath with a skirted garden tub, separate tile walk-in shower, and dual vanities. The master suite also has a walk-in closet, ideal for any shopaholic. A separate hallway off the great room leads to two generously sized bedrooms, each with ample closet space and a shared hallway bath. Relax outside on your covered front and back porches! The Nantucket can be customized in a variety of ways! Call today to learn more!