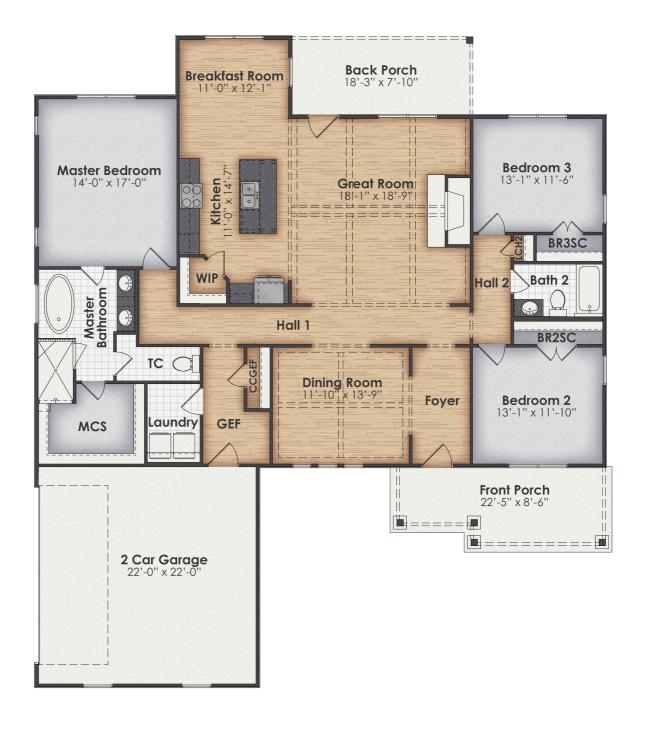

## Nantucket A

**\$328,294.44**Kraft Plan | 3 BR | 2.0 BA | 2250.0 Sq. Feet | 66.71 Depth | 58.50 Width

SHOWSTOPPING RANCH FLOOR PLAN – AVAILABLE IN YOUR CHOICE OF BRICK OR SIDING! The Nantucket is a lovely one-story home design with 3 bedrooms, 2 bathrooms, over 2,200 heated square feet, and an open concept living area that is sure to delight! The central family room features a vaulted ceiling and is open to the oversized kitchen and adjacent dining spaces, making it ideal for entertaining guests and parties of any size. The Nantucket was designed with privacy in mind, with the split bedroom floor plan affording a secluded master suite, which features a spa-like master bath with a skirted garden tub, separate tile walk-in shower, and dual vanities. The master suite also has a walk-in closet, ideal for any shopaholic. A separate hallway off the great room leads to two generously sized bedrooms, each with ample closet space and a shared hallway bath. Relax outside on your covered front and back porches! The Nantucket can be customized in a variety of ways! Call today to learn more!