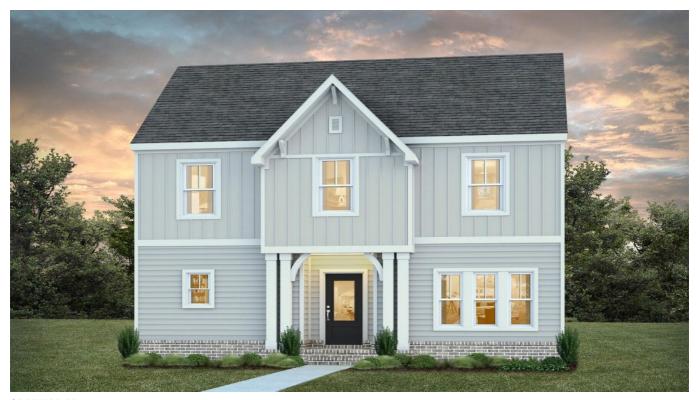

### Mayfield A

**\$215,726.38**Kraft Plan | 3 BR | 2.5 BA | 1454.0 Sq. Feet | 24.33 Depth | 32.67 Width

CUTE, COMPACT, CRAFTSMAN! The Mayfield features 3 bedrooms, 2.5 bathrooms, and over 1,400 square feet of comfortable living space in a package only 32' wide and 24' deep - making it suitable for both urban and rural settings. The Mayfield is a true entertainer's dream, with the great room, breakfast room, and kitchen essentially combined into one open space, making gatherings a breeze. The kitchen's ample cabinet and counter space is complemented by a seating island and the adjacent laundry room. Owing to traditional two-story design, all bedrooms are located on the second floor. The master suite is truly fit for a king, with luxurious details as would befit royalty such as an abundance of windows providing ample natural light, and a trey ceiling. The master bath has an oversized walk-in shower, and there is a large master walk-in closet as well. The two additional bedrooms are both spacious and have ample closet space, with a shared bath between them. Call today for more information!

Renderings often show raised foundations, masonry chimneys, upgraded garage doors, and upgraded front doors, which may be considered upgrades depending on the plan selected. Renderings may also depict a different window grid pattern or style than what is shown in the actual building plans.