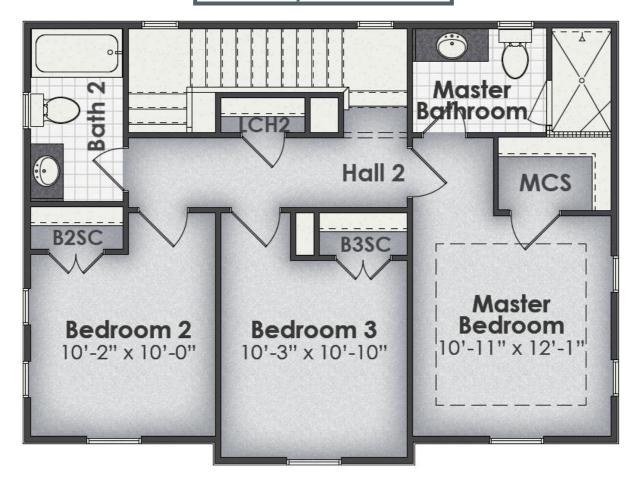

### Mayfield A

**\$215,726.38**Kraft Plan | 3 BR | 2.5 BA | 1454.0 Sq. Feet | 24.33 Depth | 32.67 Width

CUTE, COMPACT, CRAFTSMAN! The Mayfield features 3 bedrooms, 2.5 bathrooms, and over 1,400 square feet of comfortable living space in a package only 32' wide and 24' deep - making it suitable for both urban and rural settings. The Mayfield is a true entertainer's dream, with the great room, breakfast room, and kitchen essentially combined into one open space, making gatherings a breeze. The kitchen's ample cabinet and counter space is complemented by a seating island and the adjacent laundry room. Owing to traditional two-story design, all bedrooms are located on the second floor. The master suite is truly fit for a king, with luxurious details as would befit royalty such as an abundance of windows providing ample natural light, and a trey ceiling. The master bath has an oversized walk-in shower, and there is a large master walk-in closet as well. The two additional bedrooms are both spacious and have ample closet space, with a shared bath between them. Call today for more information!