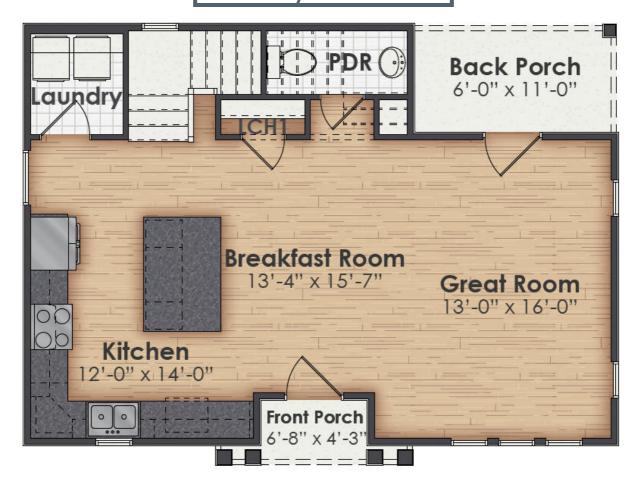

### Mayfield A

**\$215,726.38**Kraft Plan | 3 BR | 2.5 BA | 1454.0 Sq. Feet | 24.33 Depth | 32.67 Width

CUTE, COMPACT, CRAFTSMAN! The Mayfield features 3 bedrooms, 2.5 bathrooms, and over 1,400 square feet of comfortable living space in a package only 32' wide and 24' deep - making it suitable for both urban and rural settings. The Mayfield is a true entertainer's dream, with the great room, breakfast room, and kitchen essentially combined into one open space, making gatherings a breeze. The kitchen's ample cabinet and counter space is complemented by a seating island and the adjacent laundry room. Owing to traditional two-story design, all bedrooms are located on the second floor. The master suite is truly fit for a king, with luxurious details as would befit royalty such as an abundance of windows providing ample natural light, and a trey ceiling. The master bath has an oversized walk-in shower, and there is a large master walk-in closet as well. The two additional bedrooms are both spacious and have ample closet space, with a shared bath between them. Call today for more information!