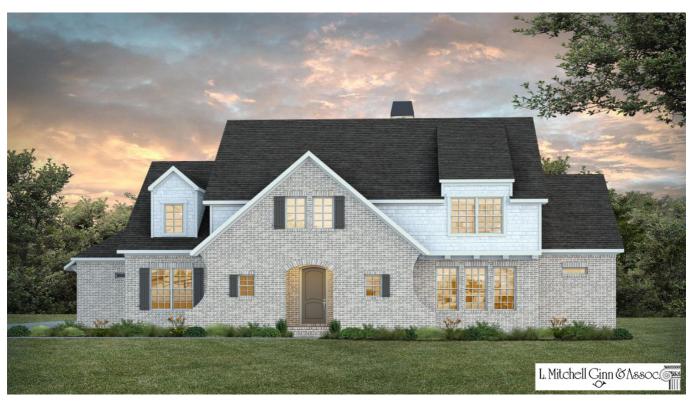

## Castle Combe Small A

**\$629,344.83**Legacy Plan | 5 BR | 4.5 BA | 4029.1 Sq. Feet | 71.50 Depth | 87.71 Width

A PREMIER DESIGN BY MITCH GINN! The Castle Combe, available in brick or siding, has 5 bedrooms, 4.5 bathrooms, and over 4,000 square feet of living space. The kitchen has an oversized sink island, lots of cabinet and counter space, natural light through a counter-level window, massive walk-in pantry, and a separate butler's pantry with sink. The master suite has two walk-in closets and an oasis master bath with freestanding tub, tile walk-in shower, and split dual vanities. Take advantage of the four other spacious bedrooms, each with a walk-in closet and bedroom 4 has it's own bath. An oversized rec room and a separate dedicated office also occupy the second floor. The interior of the Castle Combe is complete with plenty of storage, as well as a garage entry foyer with exterior access, laundry room — which includes plenty of cabinetry storage and a sink. Outside, there are covered front, side, and back porches, which is oversized and has a fireplace. Call today for more information.