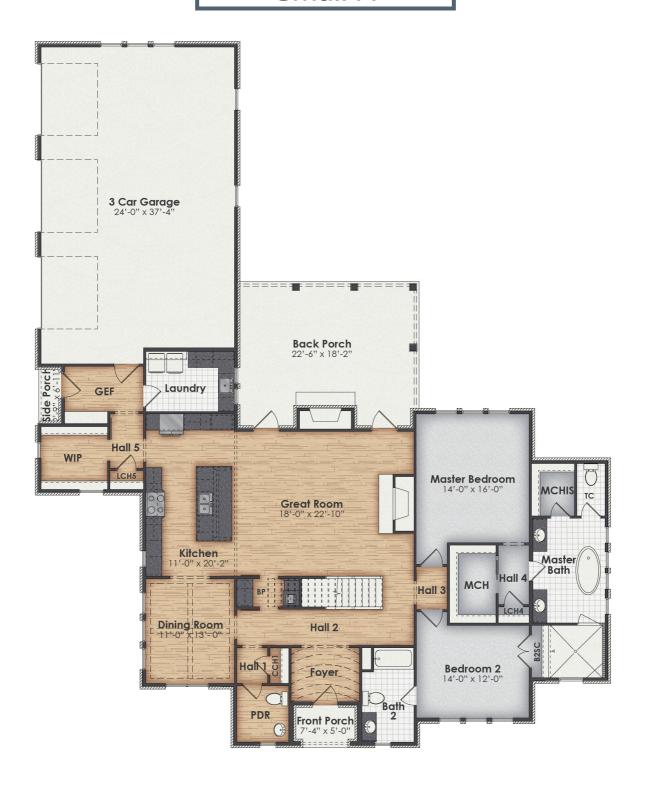

## Castle Combe Small A

**\$629,344.83**Legacy Plan | 5 BR | 4.5 BA | 4029.1 Sq. Feet | 71.50 Depth | 87.71 Width

A PREMIER DESIGN BY MITCH GINN! The Castle Combe, available in brick or siding, has 5 bedrooms, 4.5 bathrooms, and over 4,000 square feet of living space. The kitchen has an oversized sink island, lots of cabinet and counter space, natural light through a counter-level window, massive walk-in pantry, and a separate butler's pantry with sink. The master suite has two walk-in closets and an oasis master bath with freestanding tub, tile walk-in shower, and split dual vanities. Take advantage of the four other spacious bedrooms, each with a walk-in closet and bedroom 4 has it's own bath. An oversized rec room and a separate dedicated office also occupy the second floor. The interior of the Castle Combe is complete with plenty of storage, as well as a garage entry foyer with exterior access, laundry room — which includes plenty of cabinetry storage and a sink. Outside, there are covered front, side, and back porches, which is oversized and has a fireplace. Call today for more information.

## **Plan Attributes**

| Primary Features                     | Secondary Features                     |
|--------------------------------------|----------------------------------------|
| Single Eating Area                   | Single Wall Oven with Cooktop and Hood |
| 2 Story - 2nd Level above Main Level | Free Standing Garden Tub               |
| Butlers Pantry                       | Locker Built In                        |
| Office                               | Walk in Pantry                         |
| Recreation Room                      |                                        |
| Master and Another Bedroom on Main   |                                        |
| Master Bath Tub                      |                                        |