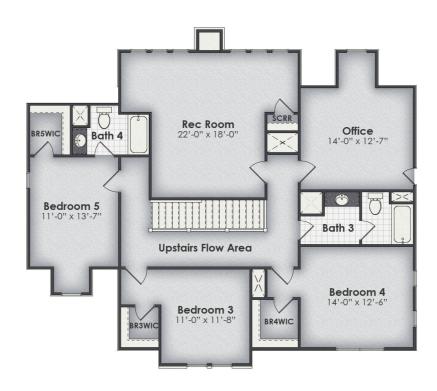

## Castle Combe Small A

**\$629,344.83**Legacy Plan | 5 BR | 4.5 BA | 4029.1 Sq. Feet | 71.50 Depth | 87.71 Width

A PREMIER DESIGN BY MITCH GINN! The Castle Combe, available in brick or siding, has 5 bedrooms, 4.5 bathrooms, and over 4,000 square feet of living space. The kitchen has an oversized sink island, lots of cabinet and counter space, natural light through a counter-level window, massive walk-in pantry, and a separate butler's pantry with sink. The master suite has two walk-in closets and an oasis master bath with freestanding tub, tile walk-in shower, and split dual vanities. Take advantage of the four other spacious bedrooms, each with a walk-in closet and bedroom 4 has it's own bath. An oversized rec room and a separate dedicated office also occupy the second floor. The interior of the Castle Combe is complete with plenty of storage, as well as a garage entry foyer with exterior access, laundry room — which includes plenty of cabinetry storage and a sink. Outside, there are covered front, side, and back porches, which is oversized and has a fireplace. Call today for more information.

## **Plan Attributes**

| Primary Features                     | Secondary Features                     |
|--------------------------------------|----------------------------------------|
| Single Eating Area                   | Single Wall Oven with Cooktop and Hood |
| 2 Story - 2nd Level above Main Level | Free Standing Garden Tub               |
| Butlers Pantry                       | Locker Built In                        |
| Office                               | Walk in Pantry                         |
| Recreation Room                      |                                        |
| Master and Another Bedroom on Main   |                                        |
| Master Bath Tub                      |                                        |