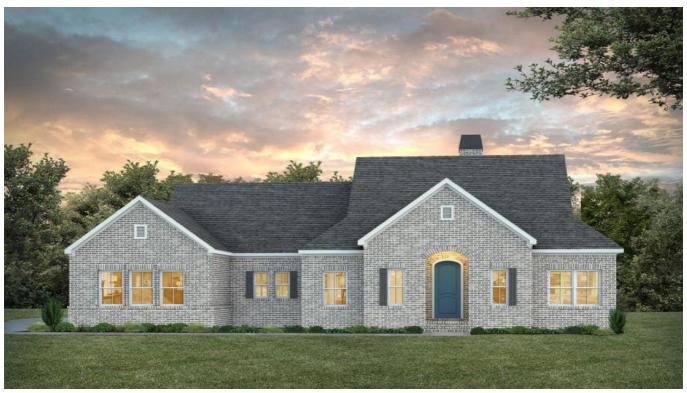

## Helena B

**\$383,687.71**Legacy Plan | 4 BR | 2.0 BA | 2711.0 Sq. Feet | 68.92 Depth | 64.04 Width

DREAM HOME AVAILABLE IN FARMHOUSE WITH SIDING OR EUROPEAN WITH BRICK! The Helena has 4 bedrooms, 2 bathrooms, and nearly 2,600 square feet of living space. The Helena greets you with a large foyer and a formal dining room, followed by a vaulted great room open to the kitchen and breakfast room. The kitchen has a wall oven, wall microwave, and separate cooktop with range hood. The breakfast room is ideal for casual meals and has access to the back porch, whereas the dining room is ideal for larger, more intimate gatherings. The master suite has a vaulted ceiling, walk-in closet, and an oasis master bath with freestanding tub, tile walk-in shower, dual vanities, and separate toilet closet are among the opulent appointments. Three bedrooms and one full bathroom occupy the opposite side of the home, all of which are perfectly sized. The Helena's interior is completed by a rear entry foyer with access to the spacious laundry room and to the 2-car garage. Call today for more information.