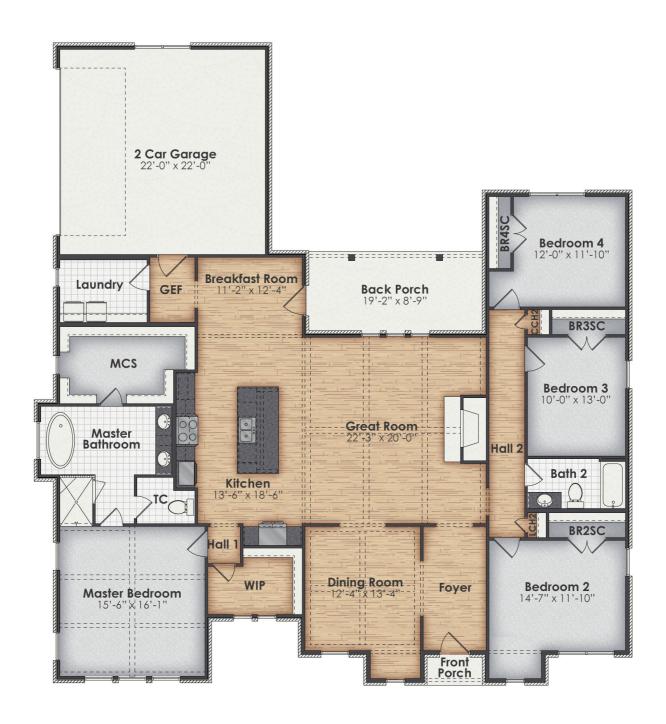

## Helena B

**\$383,687.71**Legacy Plan | 4 BR | 2.0 BA | 2711.0 Sq. Feet | 68.92 Depth | 64.04 Width

DREAM HOME AVAILABLE IN FARMHOUSE WITH SIDING OR EUROPEAN WITH BRICK! The Helena has 4 bedrooms, 2 bathrooms, and nearly 2,600 square feet of living space. The Helena greets you with a large foyer and a formal dining room, followed by a vaulted great room open to the kitchen and breakfast room. The kitchen has a wall oven, wall microwave, and separate cooktop with range hood. The breakfast room is ideal for casual meals and has access to the back porch, whereas the dining room is ideal for larger, more intimate gatherings. The master suite has a vaulted ceiling, walk-in closet, and an oasis master bath with freestanding tub, tile walk-in shower, dual vanities, and separate toilet closet are among the opulent appointments. Three bedrooms and one full bathroom occupy the opposite side of the home, all of which are perfectly sized. The Helena's interior is completed by a rear entry foyer with access to the spacious laundry room and to the 2-car garage. Call today for more information.