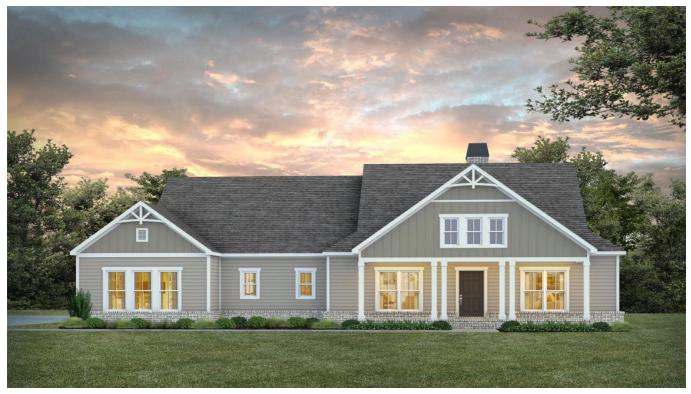

## Langford B

**\$393,134.53** Legacy Plan | 4 BR | 2.5 BA | 2785.5 Sq. Feet | 71.83 Depth | 68.63 Width

AVAILABLE IN FARMHOUSE OR CRAFTSMAN STYLES WITH BRICK OR SIDING OPTIONS! The Langford offers 4 bedrooms, 2.5 baths, and almost 2,800 square feet of living space. It features a spacious foyer, formal dining area, and a grand vaulted great room that opens to the kitchen and breakfast room. The kitchen's wall oven, wall microwave, and separate cooktop with range hood will impress even the most seasoned chef. The master bedroom includes a vaulted ceiling, walk-in closet, and an oasis master bath with a freestanding tub, tile walk-in shower, dual vanities, and separate toilet closet. The opposite side of the home features three bedrooms and one full bathroom, all of which are perfectly sized. The interior of the Langford is completed by a rear foyer with an entry bench and access to the large laundry room and two-car garage. Outside, covered front and back porches provide an easy way to entertain guests. This single-story home plan truly has it all, so don't wait! Contact us today!