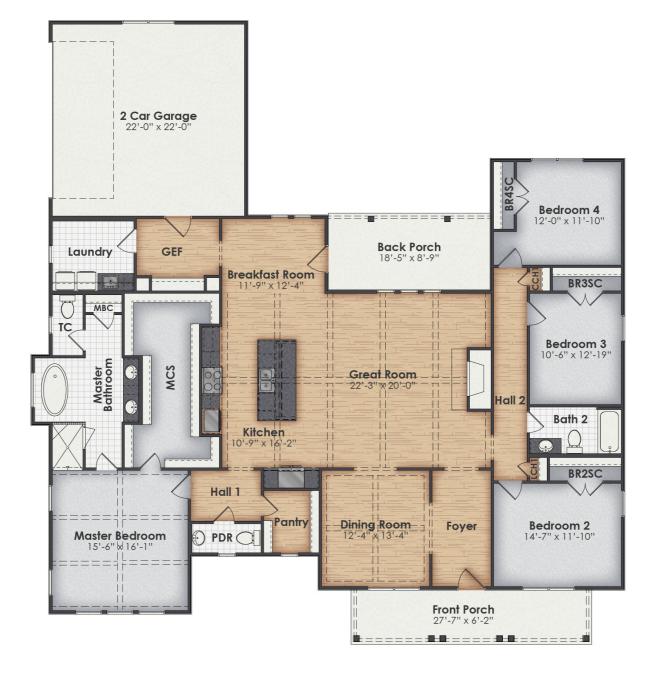

## Langford B

**\$393,134.53** Legacy Plan | 4 BR | 2.5 BA | 2785.5 Sq. Feet | 71.83 Depth | 68.63 Width

AVAILABLE IN FARMHOUSE OR CRAFTSMAN STYLES WITH BRICK OR SIDING OPTIONS! The Langford offers 4 bedrooms, 2.5 baths, and almost 2,800 square feet of living space. It features a spacious foyer, formal dining area, and a grand vaulted great room that opens to the kitchen and breakfast room. The kitchen's wall oven, wall microwave, and separate cooktop with range hood will impress even the most seasoned chef. The master bedroom includes a vaulted ceiling, walk-in closet, and an oasis master bath with a freestanding tub, tile walk-in shower, dual vanities, and separate toilet closet. The opposite side of the home features three bedrooms and one full bathroom, all of which are perfectly sized. The interior of the Langford is completed by a rear foyer with an entry bench and access to the large laundry room and two-car garage. Outside, covered front and back porches provide an easy way to entertain guests. This single-story home plan truly has it all, so don't wait! Contact us today!