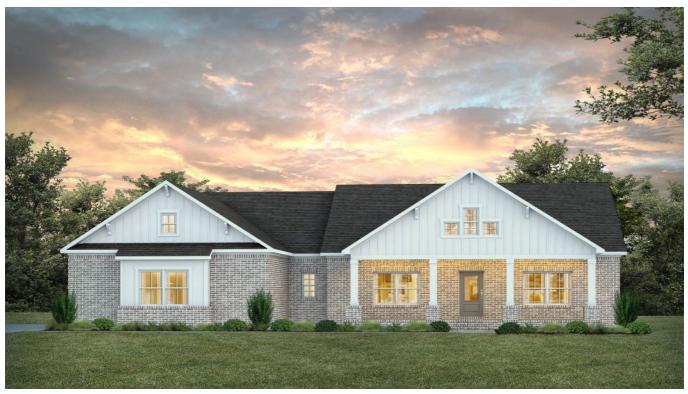

## Blakely A

**\$374,294.65**Legacy Plan | 4 BR | 2.0 BA | 2623.0 Sq. Feet | 64.62 Depth | 66.66 Width

ONE OF OUR BEST SELLERS, AVAILABLE IN TWO UNIQUE EXTERIOR ELEVATIONS – BOTH WITH YOUR CHOICE OF BRICK OR SIDING! It's easy to see why the Blakely, with 4 bedrooms and 2 bathrooms, is a customer favorite. The Blakely greets you with a large foyer and a formal dining room, followed by a vaulted great room open to the kitchen and breakfast room. The kitchen has a wall oven, wall microwave, and separate cooktop with range hood. The breakfast room is spacious and can accommodate a large number of guests. The master suite features a soaring vaulted ceiling and a spa-like master bath with freestanding tub, tile walk-in shower, dual vanities, and a separate toilet closet. The master suite also has an oversized walk-in closet, ideal for any shopaholic. A separate hallway off the great room leads to three generously sized bedrooms, each with ample closet space and a shared hallway bath. The covered front and back porches are ideal for relaxing on quaint evenings! Call today for more information.