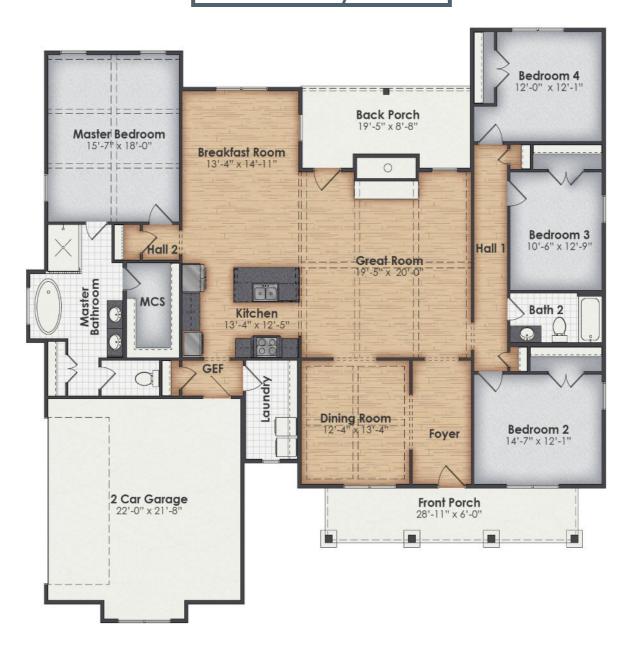

## Blakely A

**\$374,294.65**Legacy Plan | 4 BR | 2.0 BA | 2623.0 Sq. Feet | 64.62 Depth | 66.66 Width

ONE OF OUR BEST SELLERS, AVAILABLE IN TWO UNIQUE EXTERIOR ELEVATIONS – BOTH WITH YOUR CHOICE OF BRICK OR SIDING! It's easy to see why the Blakely, with 4 bedrooms and 2 bathrooms, is a customer favorite. The Blakely greets you with a large foyer and a formal dining room, followed by a vaulted great room open to the kitchen and breakfast room. The kitchen has a wall oven, wall microwave, and separate cooktop with range hood. The breakfast room is spacious and can accommodate a large number of guests. The master suite features a soaring vaulted ceiling and a spa-like master bath with freestanding tub, tile walk-in shower, dual vanities, and a separate toilet closet. The master suite also has an oversized walk-in closet, ideal for any shopaholic. A separate hallway off the great room leads to three generously sized bedrooms, each with ample closet space and a shared hallway bath. The covered front and back porches are ideal for relaxing on quaint evenings! Call today for more information.