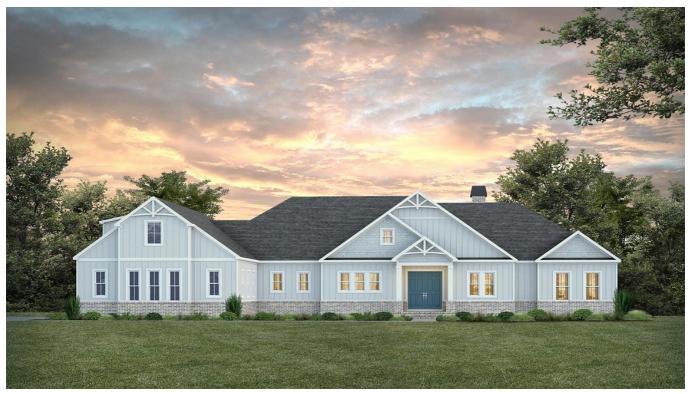

## Willow A

**\$536,389.36**Legacy Plan | 4 BR | 4.5 BA | 3671.2 Sq. Feet | 73.79 Depth | 89.38 Width

THE DEFINITION OF LUXURY! The Willow offers nearly 3,700 square feet of comfortable living space with 4 bedrooms and 4.5 bathrooms. Majestic double doors lead you to an inviting foyer and ultimately the main living space – seamlessly connecting the great room, kitchen, and breakfast room. The kitchen boasts ample cabinet space, a spacious island with seating, a chef's appliance package, and a butler's pantry with space for a second refrigerator, as well as a walk-in pantry. From the breakfast room, step onto the vaulted back porch. The master suite is truly fit for royalty, with appointments including a vaulted ceiling, oversized walk-in closet with laundry room access, and an oasis bath with freestanding tub, walk-in shower, dual vanities, and private toilet closet. Upstairs, there is a bonus room, bedroom, and bath — ideal for an in-law suite. Ample storage, a private study, and a garage entry foyer with a built-in bench complete the Willow's interior. Inquire today for more details!