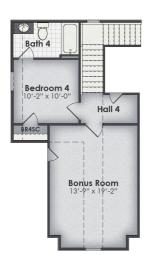

## Willow A

**\$536,389.36**Legacy Plan | 4 BR | 4.5 BA | 3671.2 Sq. Feet | 73.79 Depth | 89.38 Width

THE DEFINITION OF LUXURY! The Willow offers nearly 3,700 square feet of comfortable living space with 4 bedrooms and 4.5 bathrooms. Majestic double doors lead you to an inviting foyer and ultimately the main living space – seamlessly connecting the great room, kitchen, and breakfast room. The kitchen boasts ample cabinet space, a spacious island with seating, a chef's appliance package, and a butler's pantry with space for a second refrigerator, as well as a walk-in pantry. From the breakfast room, step onto the vaulted back porch. The master suite is truly fit for royalty, with appointments including a vaulted ceiling, oversized walk-in closet with laundry room access, and an oasis bath with freestanding tub, walk-in shower, dual vanities, and private toilet closet. Upstairs, there is a bonus room, bedroom, and bath — ideal for an in-law suite. Ample storage, a private study, and a garage entry foyer with a built-in bench complete the Willow's interior. Inquire today for more details!