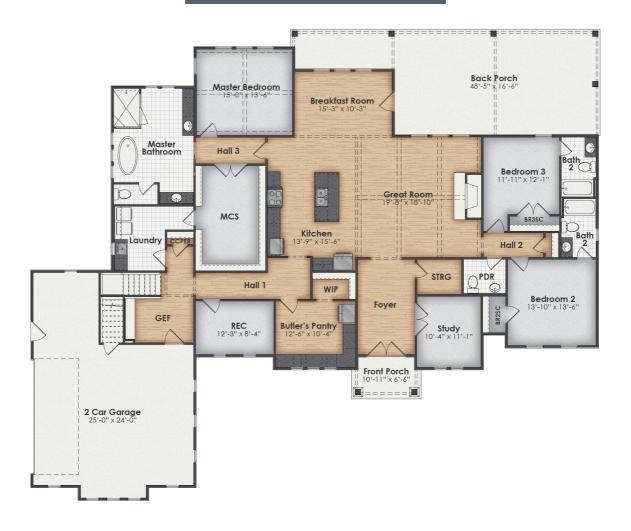

## Willow A

**\$536,389.36**Legacy Plan | 4 BR | 4.5 BA | 3671.2 Sq. Feet | 73.79 Depth | 89.38 Width

THE DEFINITION OF LUXURY! The Willow offers nearly 3,700 square feet of comfortable living space with 4 bedrooms and 4.5 bathrooms. Majestic double doors lead you to an inviting foyer and ultimately the main living space – seamlessly connecting the great room, kitchen, and breakfast room. The kitchen boasts ample cabinet space, a spacious island with seating, a chef's appliance package, and a butler's pantry with space for a second refrigerator, as well as a walk-in pantry. From the breakfast room, step onto the vaulted back porch. The master suite is truly fit for royalty, with appointments including a vaulted ceiling, oversized walk-in closet with laundry room access, and an oasis bath with freestanding tub, walk-in shower, dual vanities, and private toilet closet. Upstairs, there is a bonus room, bedroom, and bath — ideal for an in-law suite. Ample storage, a private study, and a garage entry foyer with a built-in bench complete the Willow's interior. Inquire today for more details!

## **Plan Attributes**

| Primary Features                            | Primary Features (Cont)                |
|---------------------------------------------|----------------------------------------|
| Single Eating Area                          | All Bedrooms except One on Main        |
| 2 Story - 2nd Level above Main Level        | Master and Another Bedroom on Main     |
| Bonus Room in Upper Level among Other Space | Master Bath Tub                        |
| Butlers Pantry                              | Secondary Features                     |
| Recreation Room                             | Single Wall Oven with Cooktop and Hood |
| Storage Room                                | Free Standing Garden Tub               |
| Study                                       | Locker Built In                        |
|                                             | Walk in Pantry                         |