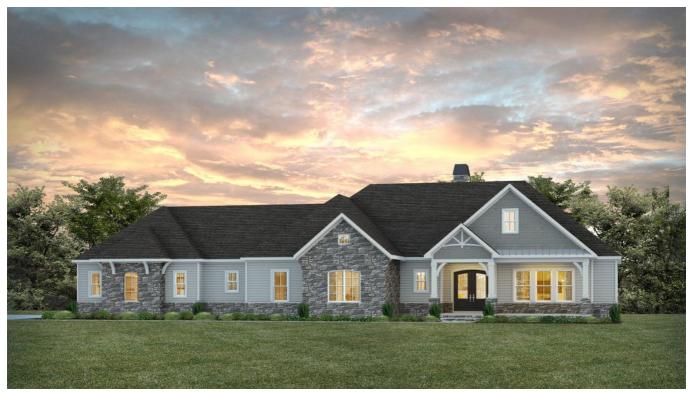

## Wilmington A

**\$566,270.43** Legacy Plan | 3 BR | 3.5 BA | 3214.4 Sq. Feet | 63.13 Depth | 91.71 Width

EXPERIENCE THE PINNACLE OF SINGLE-STORY LIVING! The Wilmington, spanning over 3,200 square feet of comfortable living space inside, offers 3 bedrooms, 3.5 bathrooms, and almost 1,000 square feet of covered porch outside. A foyer with double doors leads to an expansive living area in which the great room, kitchen, and breakfast room are combined into a single space. The kitchen boasts extensive cabinet space, a large sink island with seating, a chef's appliance package, a walk-in pantry, and a separate butler's pantry. The sunlit master suite features two walk-in closets and a luxurious bath with a freestanding tub, walk-in tile shower, dual vanities, and a separate toilet closet. Two additional bedrooms, each with a walk-in closet and private bath, an oversized home office, and a laundry room fully equipped with a sink and cabinet space round out the Wilmington's interior offerings. Reach out today for details!