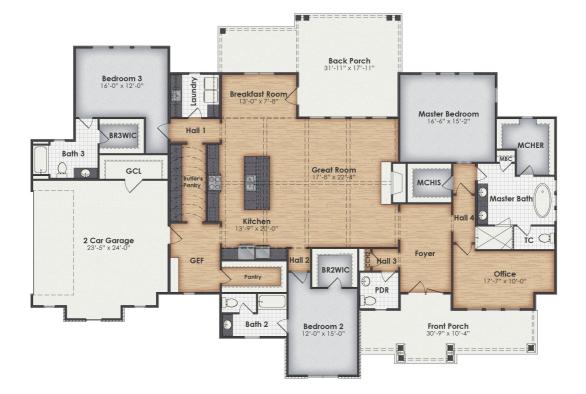

## Wilmington A

**\$566,270.43** Legacy Plan | 3 BR | 3.5 BA | 3214.4 Sq. Feet | 63.13 Depth | 91.71 Width

EXPERIENCE THE PINNACLE OF SINGLE-STORY LIVING! The Wilmington, spanning over 3,200 square feet of comfortable living space inside, offers 3 bedrooms, 3.5 bathrooms, and almost 1,000 square feet of covered porch outside. A foyer with double doors leads to an expansive living area in which the great room, kitchen, and breakfast room are combined into a single space. The kitchen boasts extensive cabinet space, a large sink island with seating, a chef's appliance package, a walk-in pantry, and a separate butler's pantry. The sunlit master suite features two walk-in closets and a luxurious bath with a freestanding tub, walk-in tile shower, dual vanities, and a separate toilet closet. Two additional bedrooms, each with a walk-in closet and private bath, an oversized home office, and a laundry room fully equipped with a sink and cabinet space round out the Wilmington's interior offerings. Reach out today for details!