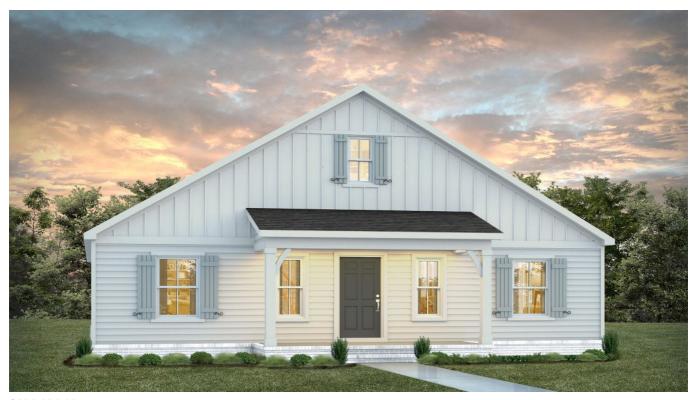

## Amberly A

**\$230,384.60**Kraft Plan | 3 BR | 2.0 BA | 1775.0 Sq. Feet | 63.00 Depth | 35.96 Width

AVAILABLE IN TWO UNIQUE EXTERIOR ELEVATIONS – CLASSIC COUNTRY or CHIC CRAFTSMAN! The Amberly is a fantastic single-story home design with 3 bedrooms and 2 bathrooms. Upon entering this home, you will be greeted by an open floor plan, with the vaulted great room open to the breakfast room and oversized kitchen. The kitchen features an oversized seating island, as well as an abundance of cabinet and countertop space. There is also a full-size window in the kitchen for views of the surrounding scenery while cooking, eating, or anything in between. A rear foyer with access to the back porch and a large laundry room is located off the kitchen. The master suite features two walk-in closets, and a master bath with a tile walk-in shower and dual vanities. The interior of this ideal floor plan is completed by two more bedrooms, both of which are generously sized, and a shared bath. Please contact us today for more information.