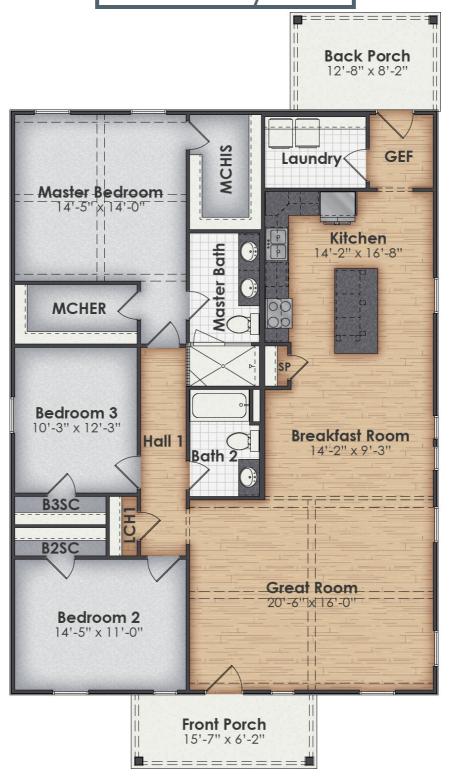

## Amberly A

**\$230,384.60**Kraft Plan | 3 BR | 2.0 BA | 1775.0 Sq. Feet | 63.00 Depth | 35.96 Width

AVAILABLE IN TWO UNIQUE EXTERIOR ELEVATIONS – CLASSIC COUNTRY or CHIC CRAFTSMAN! The Amberly is a fantastic single-story home design with 3 bedrooms and 2 bathrooms. Upon entering this home, you will be greeted by an open floor plan, with the vaulted great room open to the breakfast room and oversized kitchen. The kitchen features an oversized seating island, as well as an abundance of cabinet and countertop space. There is also a full-size window in the kitchen for views of the surrounding scenery while cooking, eating, or anything in between. A rear foyer with access to the back porch and a large laundry room is located off the kitchen. The master suite features two walk-in closets, and a master bath with a tile walk-in shower and dual vanities. The interior of this ideal floor plan is completed by two more bedrooms, both of which are generously sized, and a shared bath. Please contact us today for more information.