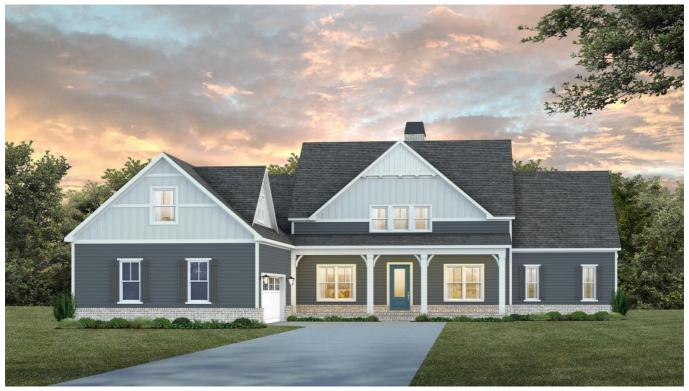

**\$629,147.89** Legacy Plan | 4 BR | 4.0 BA | 3667.0 Sq. Feet | 76.08 Depth | 72.42 Width

FAMILY-SIZED FARMHOUSE WITH UNFINISHED BASEMENT! With 4 bedrooms, 4 bathrooms, and nearly 3,700 square feet of heated area, not including the unfinished basement, the Parker is sure to check every box on your list with its perfect blend of space and comfort. The Parker greets you with a stunning front foyer and formal dining room, and then an open living area beyond that, with the great room, breakfast room, and kitchen essentially encompassing one space. An oversized seating island, a wall oven and microwave, a separate cooktop, and a huge walk-in pantry complete this chef's dream kitchen. The master suite has a walk-in closet and an oversized master bath with dual split vanities, a freestanding tub, and walk-in tile shower. There is a second bedroom on the main level with a full bath. All upstairs bedrooms have spacious closets. In addition, there is an upstairs office and bonus room, both perfect for studying and hobbies. Please contact us today for more information.