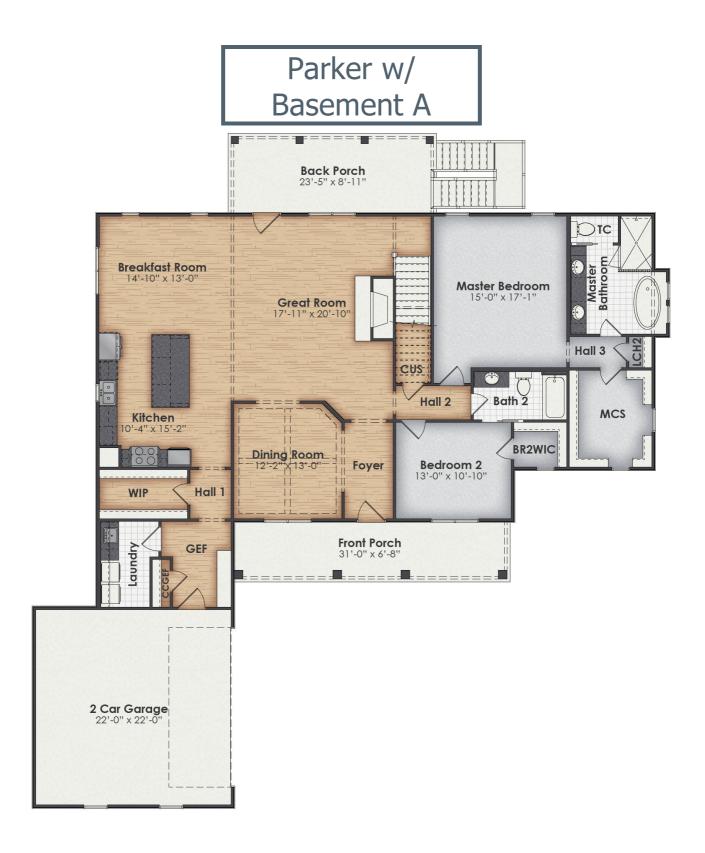

**\$629,147.89** Legacy Plan | 4 BR | 4.0 BA | 3667.0 Sq. Feet | 76.08 Depth | 72.42 Width

FAMILY-SIZED FARMHOUSE WITH UNFINISHED BASEMENT! With 4 bedrooms, 4 bathrooms, and nearly 3,700 square feet of heated area, not including the unfinished basement, the Parker is sure to check every box on your list with its perfect blend of space and comfort. The Parker greets you with a stunning front foyer and formal dining room, and then an open living area beyond that, with the great room, breakfast room, and kitchen essentially encompassing one space. An oversized seating island, a wall oven and microwave, a separate cooktop, and a huge walk-in pantry complete this chef's dream kitchen. The master suite has a walk-in closet and an oversized master bath with dual split vanities, a freestanding tub, and walk-in tile shower. There is a second bedroom on the main level with a full bath. All upstairs bedrooms have spacious closets. In addition, there is an upstairs office and bonus room, both perfect for studying and hobbies. Please contact us today for more information.

| Primary Features                            | Secondary Features                     |
|---------------------------------------------|----------------------------------------|
| Formal Dining and Breakfast Room            | Single Wall Oven with Cooktop and Hood |
| 2 Story - 2nd Level above Main Level        | Free Standing Garden Tub               |
| 2 Story - 2nd Level below Main Level        | Locker Built In                        |
| Bonus Room in Upper Level among Other Space | Walk in Pantry                         |
| Office                                      |                                        |
| Master and Another Bedroom on Main          |                                        |
| Master Bath Tub                             |                                        |