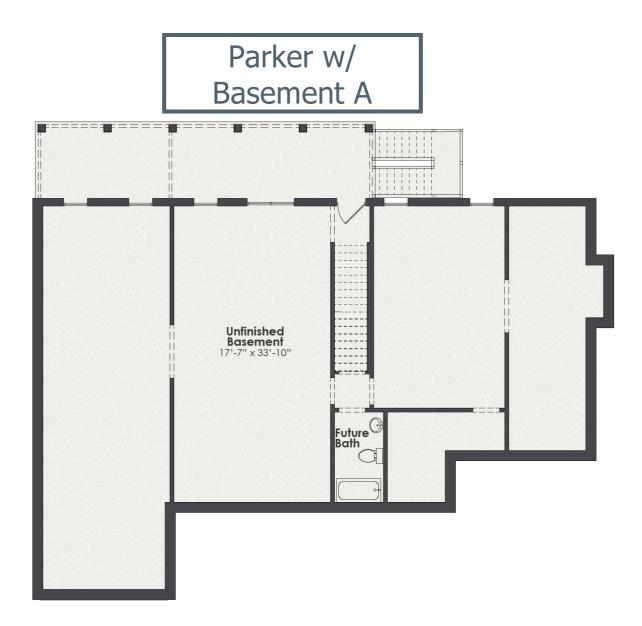

**\$629,147.89** Legacy Plan | 4 BR | 4.0 BA | 3667.0 Sq. Feet | 76.08 Depth | 72.42 Width

FAMILY-SIZED FARMHOUSE WITH UNFINISHED BASEMENT! With 4 bedrooms, 4 bathrooms, and nearly 3,700 square feet of heated area, not including the unfinished basement, the Parker is sure to check every box on your list with its perfect blend of space and comfort. The Parker greets you with a stunning front foyer and formal dining room, and then an open living area beyond that, with the great room, breakfast room, and kitchen essentially encompassing one space. An oversized seating island, a wall oven and microwave, a separate cooktop, and a huge walk-in pantry complete this chef's dream kitchen. The master suite has a walk-in closet and an oversized master bath with dual split vanities, a freestanding tub, and walk-in tile shower. There is a second bedroom on the main level with a full bath. All upstairs bedrooms have spacious closets. In addition, there is an upstairs office and bonus room, both perfect for studying and hobbies. Please contact us today for more information.