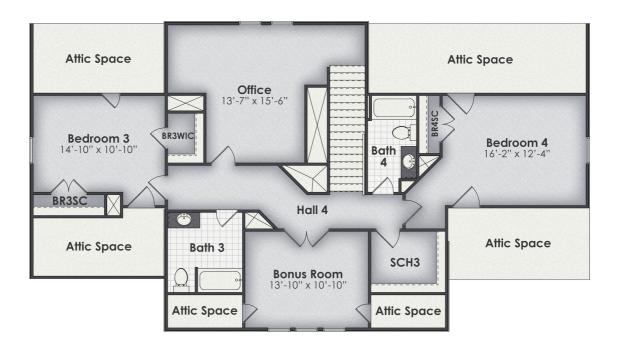

**\$629,147.89** Legacy Plan | 4 BR | 4.0 BA | 3667.0 Sq. Feet | 76.08 Depth | 72.42 Width

FAMILY-SIZED FARMHOUSE WITH UNFINISHED BASEMENT! With 4 bedrooms, 4 bathrooms, and nearly 3,700 square feet of heated area, not including the unfinished basement, the Parker is sure to check every box on your list with its perfect blend of space and comfort. The Parker greets you with a stunning front foyer and formal dining room, and then an open living area beyond that, with the great room, breakfast room, and kitchen essentially encompassing one space. An oversized seating island, a wall oven and microwave, a separate cooktop, and a huge walk-in pantry complete this chef's dream kitchen. The master suite has a walk-in closet and an oversized master bath with dual split vanities, a freestanding tub, and walk-in tile shower. There is a second bedroom on the main level with a full bath. All upstairs bedrooms have spacious closets. In addition, there is an upstairs office and bonus room, both perfect for studying and hobbies. Please contact us today for more information.

| Primary Features                            | Secondary Features                     |
|---------------------------------------------|----------------------------------------|
| Formal Dining and Breakfast Room            | Single Wall Oven with Cooktop and Hood |
| 2 Story - 2nd Level above Main Level        | Free Standing Garden Tub               |
| 2 Story - 2nd Level below Main Level        | Locker Built In                        |
| Bonus Room in Upper Level among Other Space | Walk in Pantry                         |
| Office                                      |                                        |
| Master and Another Bedroom on Main          |                                        |
| Master Bath Tub                             |                                        |