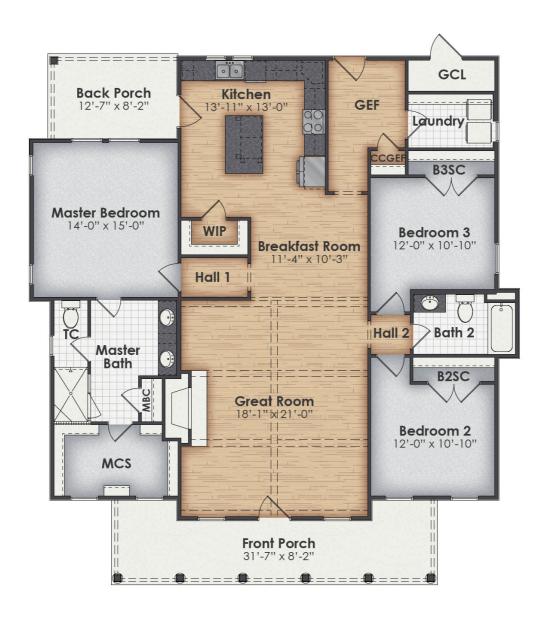

## Stokely A

**\$260,552.78**Kraft Plan | 3 BR | 2.0 BA | 1831.0 Sq. Feet | 51.04 Depth | 47.42 Width

DIAL UP THE SOUTHERN CHARM! The Stokely is a country home design with over 1,800 square feet of comfortable living area, 3 bedrooms, 2 bathrooms, a large living area that truly maximizes openness, not to mention the stunning wraparound front porch. The Stokely's vaulted great room, breakfast room, and kitchen are essentially one large space, making it ideal for families who want to spend time together. The Stokely's kitchen provides excellent views from the dual sink windows overlooking the backyard, as well as a great island with seating on two sides. A walk-in pantry with plenty of storage space is also located at the kitchen. The Stokely features a customer-favorite split bedroom plan with a stately master suite that includes a tile walk-in shower, dual vanities, a dedicated toilet closet, and plenty of walk-in closet space. The two additional bedrooms are on the opposite side of the house and are both well-sized with plenty of closet space. Call today for more information.