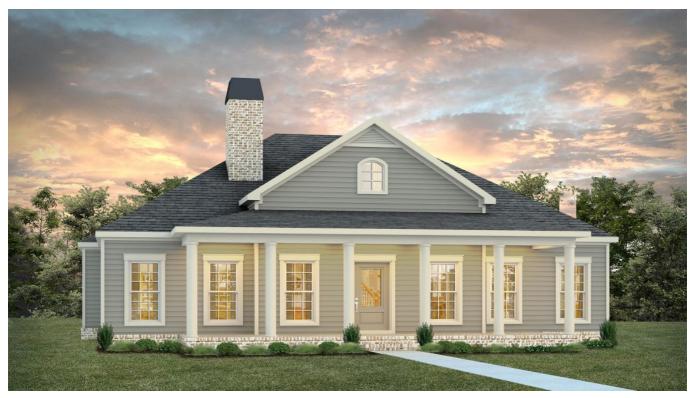

## Stokely A

**\$260,552.78**Kraft Plan | 3 BR | 2.0 BA | 1831.0 Sq. Feet | 51.04 Depth | 47.42 Width

DIAL UP THE SOUTHERN CHARM! The Stokely is a country home design with over 1,800 square feet of comfortable living area, 3 bedrooms, 2 bathrooms, a large living area that truly maximizes openness, not to mention the stunning wraparound front porch. The Stokely's vaulted great room, breakfast room, and kitchen are essentially one large space, making it ideal for families who want to spend time together. The Stokely's kitchen provides excellent views from the dual sink windows overlooking the backyard, as well as a great island with seating on two sides. A walk-in pantry with plenty of storage space is also located at the kitchen. The Stokely features a customer-favorite split bedroom plan with a stately master suite that includes a tile walk-in shower, dual vanities, a dedicated toilet closet, and plenty of walk-in closet space. The two additional bedrooms are on the opposite side of the house and are both well-sized with plenty of closet space. Call today for more information.