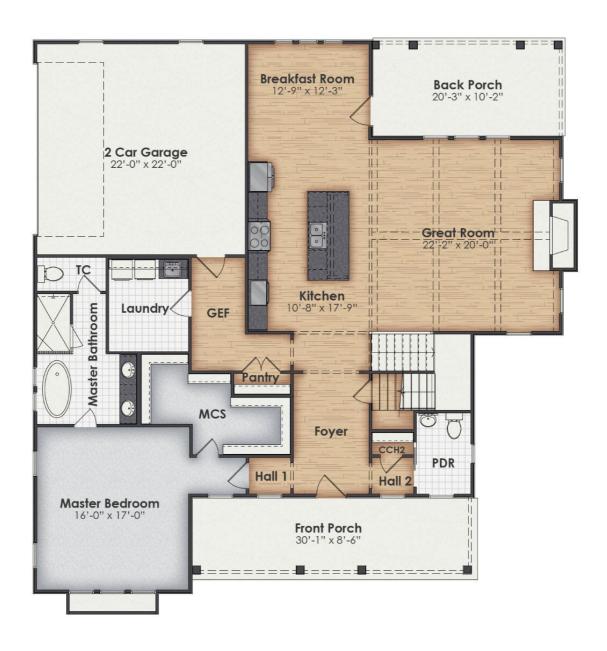

## Primrose A

**\$453,722.04**Legacy Plan | 4 BR | 3.5 BA | 3611.4 Sq. Feet | 58.42 Depth | 58.15 Width

FABULOUS FARMHOUSE! The Primrose offers 4 bedrooms, 3.5 baths, and almost 3,700 sq. ft. of space. Available in brick or siding, it boasts a sought-after main-floor master suite. An inviting foyer leads to an open living area combining the great room, kitchen, and breakfast room. The kitchen is perfectly appointed with a sink island with seating and an upgraded appliance package including a wall oven and microwave, and separate cooktop. The master suite on main is truly fit for a king with its spalike master bath featuring a freestanding tub, walk-in tile shower, dual vanities, and a walk-in closet. Upstairs, there are three more bedrooms, each with a walk-in closet and two hall baths. The interior of the Primrose is completed by a large upstairs bonus room, ideal for hobbies or extra guest space. Covered front and back porches are ideal for evening relaxation! The Primrose can be customized in a variety of ways! Please contact us today for more information.