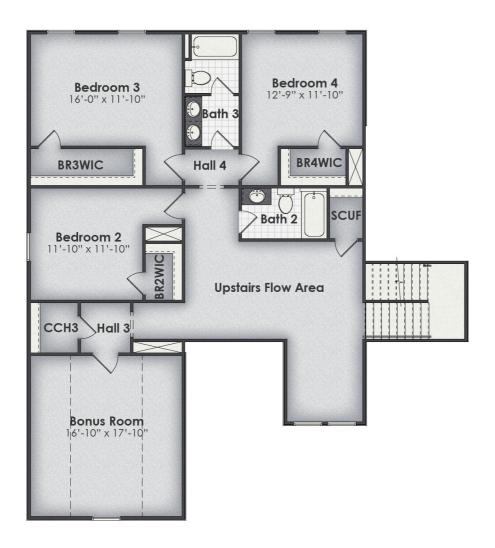

## Primrose A

**\$453,722.04**Legacy Plan | 4 BR | 3.5 BA | 3611.4 Sq. Feet | 58.42 Depth | 58.15 Width

FABULOUS FARMHOUSE! The Primrose offers 4 bedrooms, 3.5 baths, and almost 3,700 sq. ft. of space. Available in brick or siding, it boasts a sought-after main-floor master suite. An inviting foyer leads to an open living area combining the great room, kitchen, and breakfast room. The kitchen is perfectly appointed with a sink island with seating and an upgraded appliance package including a wall oven and microwave, and separate cooktop. The master suite on main is truly fit for a king with its spalike master bath featuring a freestanding tub, walk-in tile shower, dual vanities, and a walk-in closet. Upstairs, there are three more bedrooms, each with a walk-in closet and two hall baths. The interior of the Primrose is completed by a large upstairs bonus room, ideal for hobbies or extra guest space. Covered front and back porches are ideal for evening relaxation! The Primrose can be customized in a variety of ways! Please contact us today for more information.