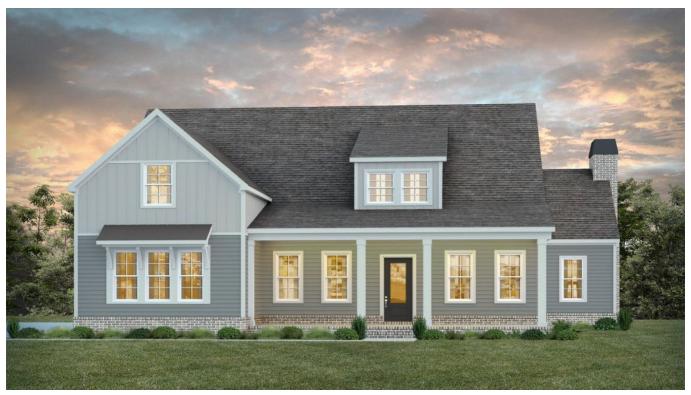

## Primrose A

**\$453,722.04**Legacy Plan | 4 BR | 3.5 BA | 3611.4 Sq. Feet | 58.42 Depth | 58.15 Width

FABULOUS FARMHOUSE! The Primrose offers 4 bedrooms, 3.5 baths, and almost 3,700 sq. ft. of space. Available in brick or siding, it boasts a sought-after main-floor master suite. An inviting foyer leads to an open living area combining the great room, kitchen, and breakfast room. The kitchen is perfectly appointed with a sink island with seating and an upgraded appliance package including a wall oven and microwave, and separate cooktop. The master suite on main is truly fit for a king with its spalike master bath featuring a freestanding tub, walk-in tile shower, dual vanities, and a walk-in closet. Upstairs, there are three more bedrooms, each with a walk-in closet and two hall baths. The interior of the Primrose is completed by a large upstairs bonus room, ideal for hobbies or extra guest space. Covered front and back porches are ideal for evening relaxation! The Primrose can be customized in a variety of ways! Please contact us today for more information.