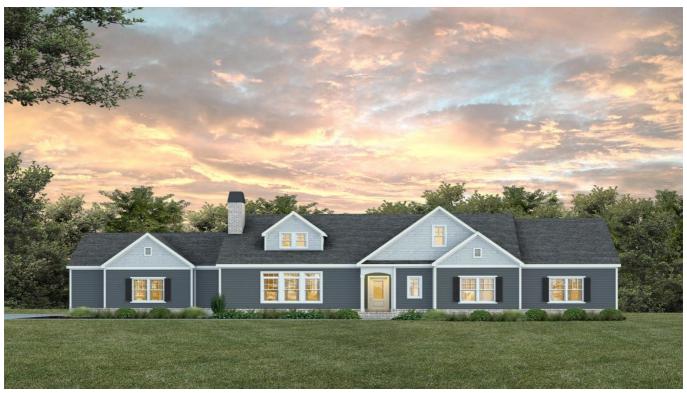

## Johnston A

**\$348,851.73**Legacy Plan | 4 BR | 3.0 BA | 2344.8 Sq. Feet | 39.79 Depth | 97.96 Width

CLASSIC COUNTRY CHARM! At more than 2,300 square feet of heated space, the Johnston has enough room for entertaining, with 4 bedrooms and 3 bathrooms. The vaulted great room, which is open to the kitchen and breakfast room, features a centrally located fireplace and lots of natural light. The kitchen has an island, plenty of counter and cabinet space, and excellent views from the sink windows. All bedrooms and bathrooms are accessed by a hallway off the great room. The master suite features a stately bedroom with vaulted ceiling, spa-like bathroom with freestanding tub, tile walk-in shower, dual vanities, a separate toilet closet, and walk-in closet. The additional bedrooms are amply sized, feature excellent closet space, with bedroom 4 even featuring a private bath and oversized walk-in closet. A hallway off the kitchen features direct access to your 2-car garage, walk-in pantry, and laundry room. Please contact us today for more information.