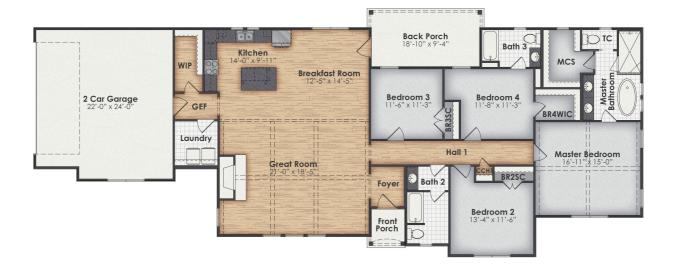

## Johnston A

**\$348,851.73**Legacy Plan | 4 BR | 3.0 BA | 2344.8 Sq. Feet | 39.79 Depth | 97.96 Width

CLASSIC COUNTRY CHARM! At more than 2,300 square feet of heated space, the Johnston has enough room for entertaining, with 4 bedrooms and 3 bathrooms. The vaulted great room, which is open to the kitchen and breakfast room, features a centrally located fireplace and lots of natural light. The kitchen has an island, plenty of counter and cabinet space, and excellent views from the sink windows. All bedrooms and bathrooms are accessed by a hallway off the great room. The master suite features a stately bedroom with vaulted ceiling, spa-like bathroom with freestanding tub, tile walk-in shower, dual vanities, a separate toilet closet, and walk-in closet. The additional bedrooms are amply sized, feature excellent closet space, with bedroom 4 even featuring a private bath and oversized walk-in closet. A hallway off the kitchen features direct access to your 2-car garage, walk-in pantry, and laundry room. Please contact us today for more information.