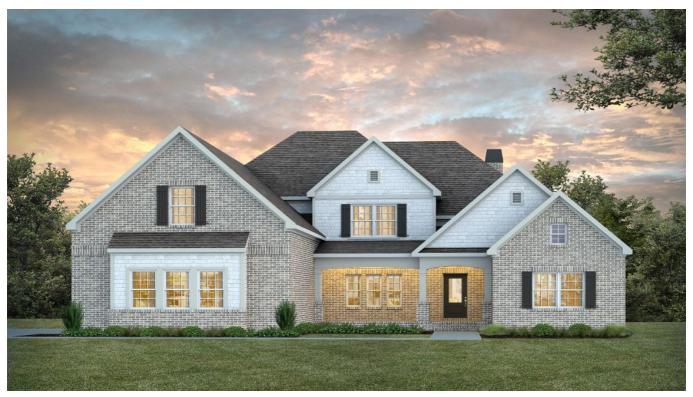

### Maxwell B

**\$484,242.63**Legacy Plan | 5 BR | 4.0 BA | 3745.5 Sq. Feet | 73.42 Depth | 62.83 Width

SPLIT BEDROOMS PLUS A BONUS SUITE! The Maxwell comes in two designs, with either brick or siding, boasting 5 bedrooms, 4 bathrooms, and over 3,700 square feet. Inside, discover a warm foyer, a dining room with a coffered ceiling, and a spacious open living area that includes a vaulted great room, kitchen, and breakfast room. The kitchen has a layout that includes an oversized sink and seating island, walk-in pantry, and an abundance of cabinet and counter space. The Maxwell's two dining areas include a breakfast room and a separate dining room. The master suite has excellent natural light and an oasis master bath with freestanding tub, tile walk-in shower, dual vanities, and separate toilet closet, and the master walk-in closet connects to the laundry room. Three bedrooms and two full bathrooms occupy the opposite side of the home, and upstairs there is a massive bonus suite with a bedroom and full bath. The Maxwell can be tailored in many ways. Call today to learn more!