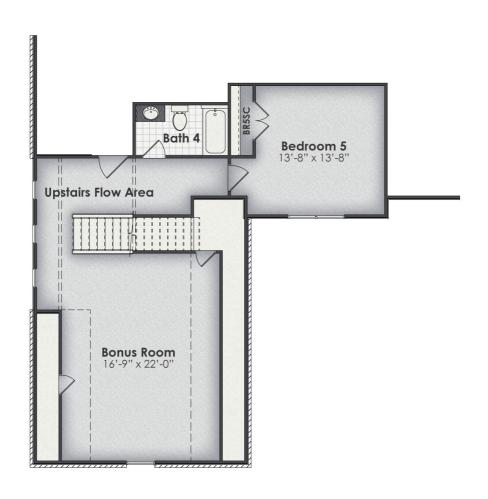

### Maxwell B

**\$484,242.63**Legacy Plan | 5 BR | 4.0 BA | 3745.5 Sq. Feet | 73.42 Depth | 62.83 Width

SPLIT BEDROOMS PLUS A BONUS SUITE! The Maxwell comes in two designs, with either brick or siding, boasting 5 bedrooms, 4 bathrooms, and over 3,700 square feet. Inside, discover a warm foyer, a dining room with a coffered ceiling, and a spacious open living area that includes a vaulted great room, kitchen, and breakfast room. The kitchen has a layout that includes an oversized sink and seating island, walk-in pantry, and an abundance of cabinet and counter space. The Maxwell's two dining areas include a breakfast room and a separate dining room. The master suite has excellent natural light and an oasis master bath with freestanding tub, tile walk-in shower, dual vanities, and separate toilet closet, and the master walk-in closet connects to the laundry room. Three bedrooms and two full bathrooms occupy the opposite side of the home, and upstairs there is a massive bonus suite with a bedroom and full bath. The Maxwell can be tailored in many ways. Call today to learn more!