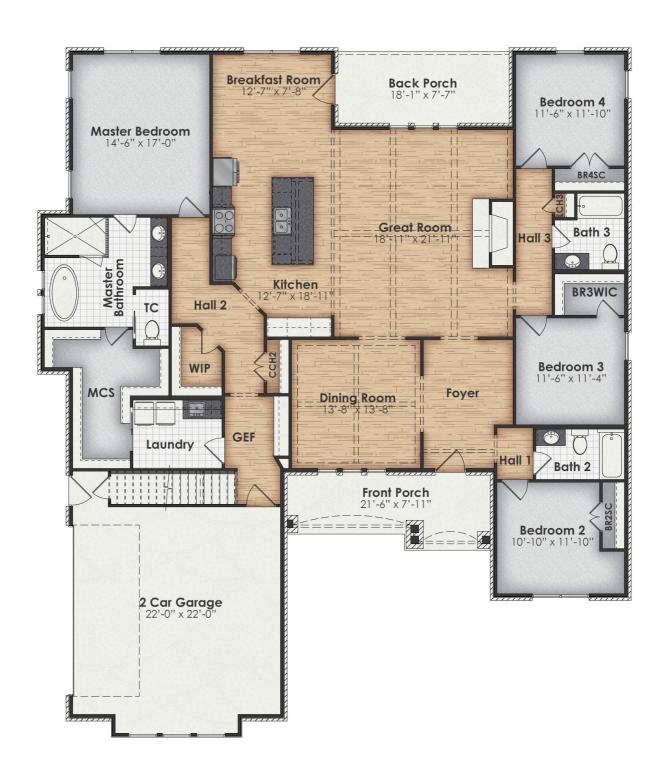

### Maxwell B

**\$484,242.63**Legacy Plan | 5 BR | 4.0 BA | 3745.5 Sq. Feet | 73.42 Depth | 62.83 Width

SPLIT BEDROOMS PLUS A BONUS SUITE! The Maxwell comes in two designs, with either brick or siding, boasting 5 bedrooms, 4 bathrooms, and over 3,700 square feet. Inside, discover a warm foyer, a dining room with a coffered ceiling, and a spacious open living area that includes a vaulted great room, kitchen, and breakfast room. The kitchen has a layout that includes an oversized sink and seating island, walk-in pantry, and an abundance of cabinet and counter space. The Maxwell's two dining areas include a breakfast room and a separate dining room. The master suite has excellent natural light and an oasis master bath with freestanding tub, tile walk-in shower, dual vanities, and separate toilet closet, and the master walk-in closet connects to the laundry room. Three bedrooms and two full bathrooms occupy the opposite side of the home, and upstairs there is a massive bonus suite with a bedroom and full bath. The Maxwell can be tailored in many ways. Call today to learn more!