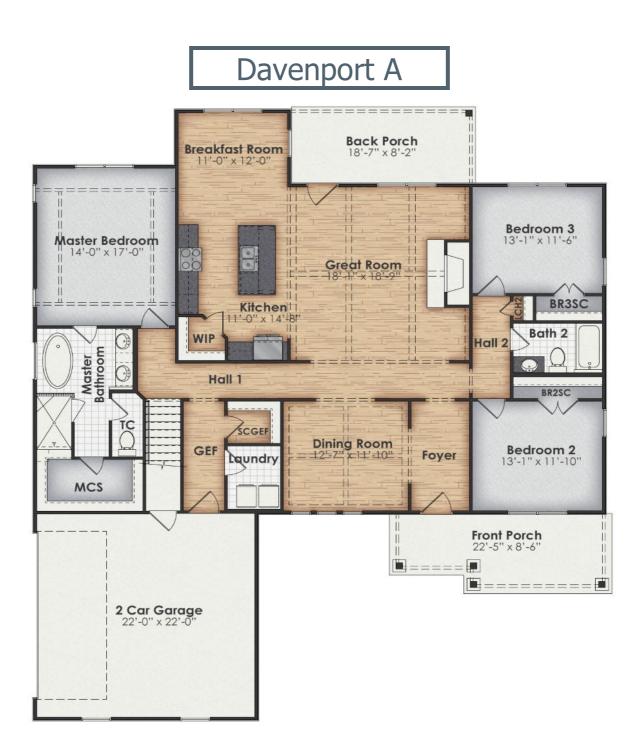

## Davenport A

**\$369,696.08** Legacy Plan | 4 BR | 3.0 BA | 2721.1 Sq. Feet | 66.04 Depth | 57.83 Width

AVAILABLE IN YOUR CHOICE OF BRICK OR SIDING! The Davenport has 4 bedrooms, 3 bathrooms, and over 2,700 square feet of comfortable living space. The Davenport has a stunning vaulted great room that overlooks the back porch and backyard and is open to the kitchen. The Davenport is also notable for having two eating areas: the breakfast room is ideal for casual meals, whereas the dining room is ideal for more formal gatherings. The kitchen has a sink island with seating and a walk-in pantry. The master suite has a trey ceiling and a master bath with a freestanding tub, tile walk-in shower, dual vanities, a private toilet closet, and a large walk-in closet. Additional bedrooms are located on a shared hallway off the great room and both have double-door closets. Covered front and back porches make entertaining guests a breeze. The space on the 2nd floor can be used as a large bedroom with private bath, or as a Bonus Room. The Davenport can be tailored to become your dream home.