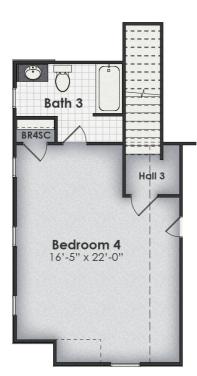

## Davenport A

**\$369,696.08** Legacy Plan | 4 BR | 3.0 BA | 2721.1 Sq. Feet | 66.04 Depth | 57.83 Width

AVAILABLE IN YOUR CHOICE OF BRICK OR SIDING! The Davenport has 4 bedrooms, 3 bathrooms, and over 2,700 square feet of comfortable living space. The Davenport has a stunning vaulted great room that overlooks the back porch and backyard and is open to the kitchen. The Davenport is also notable for having two eating areas: the breakfast room is ideal for casual meals, whereas the dining room is ideal for more formal gatherings. The kitchen has a sink island with seating and a walk-in pantry. The master suite has a trey ceiling and a master bath with a freestanding tub, tile walk-in shower, dual vanities, a private toilet closet, and a large walk-in closet. Additional bedrooms are located on a shared hallway off the great room and both have double-door closets. Covered front and back porches make entertaining guests a breeze. The space on the 2nd floor can be used as a large bedroom with private bath, or as a Bonus Room. The Davenport can be tailored to become your dream home.