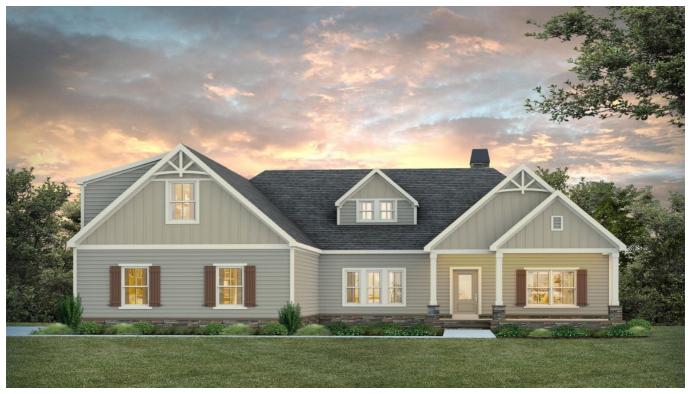

## Davenport A

**\$369,696.08** Legacy Plan | 4 BR | 3.0 BA | 2721.1 Sq. Feet | 66.04 Depth | 57.83 Width

AVAILABLE IN YOUR CHOICE OF BRICK OR SIDING! The Davenport has 4 bedrooms, 3 bathrooms, and over 2,700 square feet of comfortable living space. The Davenport has a stunning vaulted great room that overlooks the back porch and backyard and is open to the kitchen. The Davenport is also notable for having two eating areas: the breakfast room is ideal for casual meals, whereas the dining room is ideal for more formal gatherings. The kitchen has a sink island with seating and a walk-in pantry. The master suite has a trey ceiling and a master bath with a freestanding tub, tile walk-in shower, dual vanities, a private toilet closet, and a large walk-in closet. Additional bedrooms are located on a shared hallway off the great room and both have double-door closets. Covered front and back porches make entertaining guests a breeze. The space on the 2nd floor can be used as a large bedroom with private bath, or as a Bonus Room. The Davenport can be tailored to become your dream home.