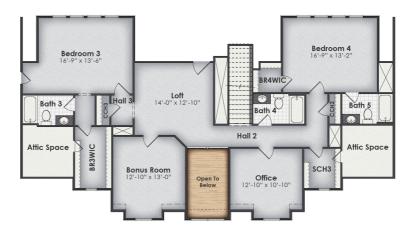

### Tivoli A

**\$646,744.34**Legacy Plan | 4 BR | 5.0 BA | 4209.3 Sq. Feet | 63.25 Depth | 104.63 Width

LOOKING FOR SPACE? The Tivoli offers over 4,200 sq. ft. of comfortable living with 5 bedrooms and 3.5 baths. Available in brick or siding, its striking exterior and wraparound porch opens to a grand two-story foyer and a coffered formal dining room. The great room, kitchen, and breakfast room share one large space, and there is a separate bonus room, loft, and office upstairs. The Tivoli's chef's kitchen offers a sink island with seating, upgraded appliance package, and a convenient walk-in pantry. Privately situated, the master suite on main features a freestanding tub, walk-in tile shower, dual vanities, and a separate toilet closet. The master suite also has a large walk-in closet. A guest suite with a connected full bath and walk-in closet completes the main level. Upstairs, there are two bedrooms, each with a walk-in closet, and three bathrooms. The expansive covered back porch is perfect for evening relaxation! Call today for more information!

#### **Plan Attributes**

| 6                                           | 0 1 5 1                                |
|---------------------------------------------|----------------------------------------|
| Primary Features                            | Secondary Features                     |
| Formal Dining and Breakfast Room            | Single Wall Oven with Cooktop and Hood |
| 2 Story - 2nd Level above Main Level        | Free Standing Garden Tub               |
| Bonus Room in Upper Level among Other Space | Locker Built In                        |
| Loft                                        | Walk in Pantry                         |
| Office                                      |                                        |
| Master and Another Bedroom on Main          |                                        |
| Master Bath Tub                             |                                        |