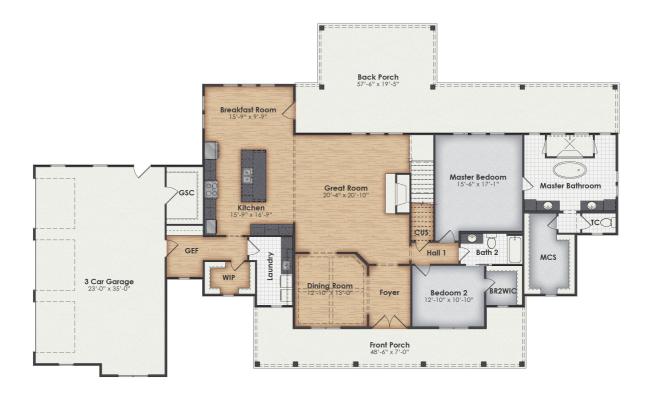

### Tivoli A

**\$646,744.34**Legacy Plan | 4 BR | 5.0 BA | 4209.3 Sq. Feet | 63.25 Depth | 104.63 Width

LOOKING FOR SPACE? The Tivoli offers over 4,200 sq. ft. of comfortable living with 5 bedrooms and 3.5 baths. Available in brick or siding, its striking exterior and wraparound porch opens to a grand two-story foyer and a coffered formal dining room. The great room, kitchen, and breakfast room share one large space, and there is a separate bonus room, loft, and office upstairs. The Tivoli's chef's kitchen offers a sink island with seating, upgraded appliance package, and a convenient walk-in pantry. Privately situated, the master suite on main features a freestanding tub, walk-in tile shower, dual vanities, and a separate toilet closet. The master suite also has a large walk-in closet. A guest suite with a connected full bath and walk-in closet completes the main level. Upstairs, there are two bedrooms, each with a walk-in closet, and three bathrooms. The expansive covered back porch is perfect for evening relaxation! Call today for more information!

#### **Plan Attributes**

| 6                                           | 0 1 5 1                                |
|---------------------------------------------|----------------------------------------|
| Primary Features                            | Secondary Features                     |
| Formal Dining and Breakfast Room            | Single Wall Oven with Cooktop and Hood |
| 2 Story - 2nd Level above Main Level        | Free Standing Garden Tub               |
| Bonus Room in Upper Level among Other Space | Locker Built In                        |
| Loft                                        | Walk in Pantry                         |
| Office                                      |                                        |
| Master and Another Bedroom on Main          |                                        |
| Master Bath Tub                             |                                        |