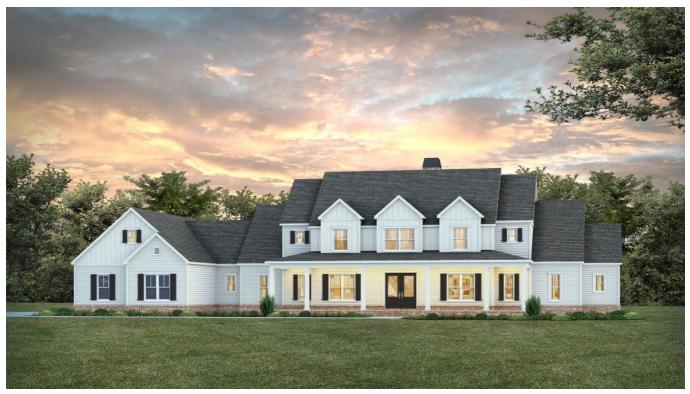

### Tivoli A

**\$646,744.34**Legacy Plan | 4 BR | 5.0 BA | 4209.3 Sq. Feet | 63.25 Depth | 104.63 Width

LOOKING FOR SPACE? The Tivoli offers over 4,200 sq. ft. of comfortable living with 5 bedrooms and 3.5 baths. Available in brick or siding, its striking exterior and wraparound porch opens to a grand two-story foyer and a coffered formal dining room. The great room, kitchen, and breakfast room share one large space, and there is a separate bonus room, loft, and office upstairs. The Tivoli's chef's kitchen offers a sink island with seating, upgraded appliance package, and a convenient walk-in pantry. Privately situated, the master suite on main features a freestanding tub, walk-in tile shower, dual vanities, and a separate toilet closet. The master suite also has a large walk-in closet. A guest suite with a connected full bath and walk-in closet completes the main level. Upstairs, there are two bedrooms, each with a walk-in closet, and three bathrooms. The expansive covered back porch is perfect for evening relaxation! Call today for more information!

Renderings often show raised foundations, masonry chimneys, upgraded garage doors, and upgraded front doors, which may be considered upgrades depending on the plan selected. Renderings may also depict a different window grid pattern or style than what is shown in the actual building plans.