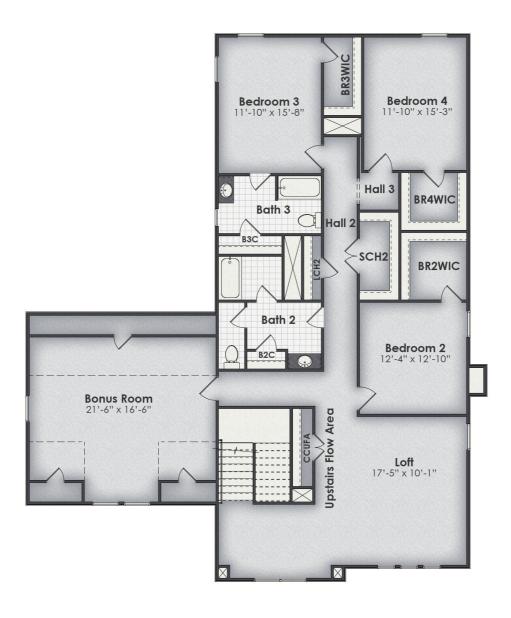

## Lismore A

**\$443,102.29**Legacy Plan | 4 BR | 3.5 BA | 4183.0 Sq. Feet | 72.04 Depth | 55.13 Width

SPACE GALORE! With nearly 4,200 square feet of comfortable living space, 4 bedrooms, 3.5 bathrooms, and multiple living areas, the Lismore offers more than just elbow room. The front foyer of the Lismore welcomes you, and you'll quickly notice the grand staircase and formal dining room with coffered ceiling. The great room, kitchen, and breakfast room are all one large space, but there is a separate bonus room upstairs, ensuring privacy for everyone. The Lismore's kitchen will impress any chef with a sink island with seating, upgraded appliance package, and a convenient walk-in pantry. Occupying the rear of the home, the master suite on main features a freestanding tub, walk-in tile shower, dual vanities, and a separate toilet closet. The master suite also has a large walk-in closet. Three bedrooms, each with a walk-in closet, and two bathrooms are located upstairs. Covered front and rear porches are ideal for evening relaxation! The Lismore can be customized to be your dream home.

## **Plan Attributes**

| Primary Features                            |
|---------------------------------------------|
| Formal Dining and Breakfast Room            |
| 2 Story - 2nd Level above Main Level        |
| Bonus Room in Upper Level among Other Space |
| Loft                                        |
| Master only on Main Level                   |
| Master Bath Tub                             |
| Secondary Features                          |

| Secondary Features (Cont)              |
|----------------------------------------|
| Single Wall Oven with Cooktop and Hood |
| Free Standing Garden Tub               |
| Walk in Pantry                         |