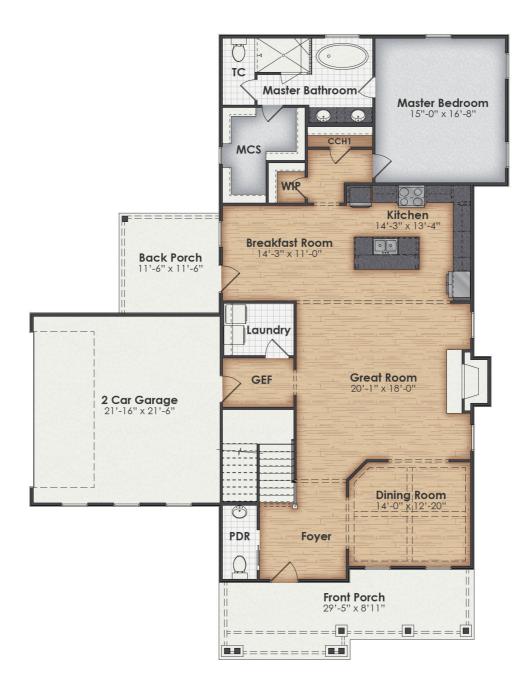

## Lismore A

**\$443,102.29**Legacy Plan | 4 BR | 3.5 BA | 4183.0 Sq. Feet | 72.04 Depth | 55.13 Width

SPACE GALORE! With nearly 4,200 square feet of comfortable living space, 4 bedrooms, 3.5 bathrooms, and multiple living areas, the Lismore offers more than just elbow room. The front foyer of the Lismore welcomes you, and you'll quickly notice the grand staircase and formal dining room with coffered ceiling. The great room, kitchen, and breakfast room are all one large space, but there is a separate bonus room upstairs, ensuring privacy for everyone. The Lismore's kitchen will impress any chef with a sink island with seating, upgraded appliance package, and a convenient walk-in pantry. Occupying the rear of the home, the master suite on main features a freestanding tub, walk-in tile shower, dual vanities, and a separate toilet closet. The master suite also has a large walk-in closet. Three bedrooms, each with a walk-in closet, and two bathrooms are located upstairs. Covered front and rear porches are ideal for evening relaxation! The Lismore can be customized to be your dream home.

## **Plan Attributes**

| Primary Features                            |
|---------------------------------------------|
| Formal Dining and Breakfast Room            |
| 2 Story - 2nd Level above Main Level        |
| Bonus Room in Upper Level among Other Space |
| Loft                                        |
| Master only on Main Level                   |
| Master Bath Tub                             |
| Secondary Features                          |

| Secondary Features (Cont)              |
|----------------------------------------|
| Single Wall Oven with Cooktop and Hood |
| Free Standing Garden Tub               |
| Walk in Pantry                         |