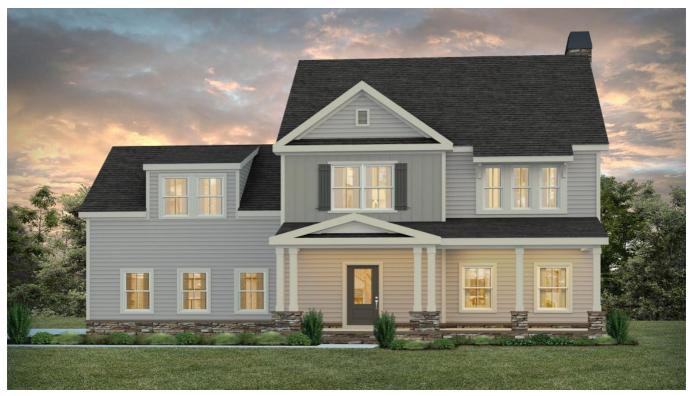

## Lismore A

**\$443,102.29**Legacy Plan | 4 BR | 3.5 BA | 4183.0 Sq. Feet | 72.04 Depth | 55.13 Width

SPACE GALORE! With nearly 4,200 square feet of comfortable living space, 4 bedrooms, 3.5 bathrooms, and multiple living areas, the Lismore offers more than just elbow room. The front foyer of the Lismore welcomes you, and you'll quickly notice the grand staircase and formal dining room with coffered ceiling. The great room, kitchen, and breakfast room are all one large space, but there is a separate bonus room upstairs, ensuring privacy for everyone. The Lismore's kitchen will impress any chef with a sink island with seating, upgraded appliance package, and a convenient walk-in pantry. Occupying the rear of the home, the master suite on main features a freestanding tub, walk-in tile shower, dual vanities, and a separate toilet closet. The master suite also has a large walk-in closet. Three bedrooms, each with a walk-in closet, and two bathrooms are located upstairs. Covered front and rear porches are ideal for evening relaxation! The Lismore can be customized to be your dream home.